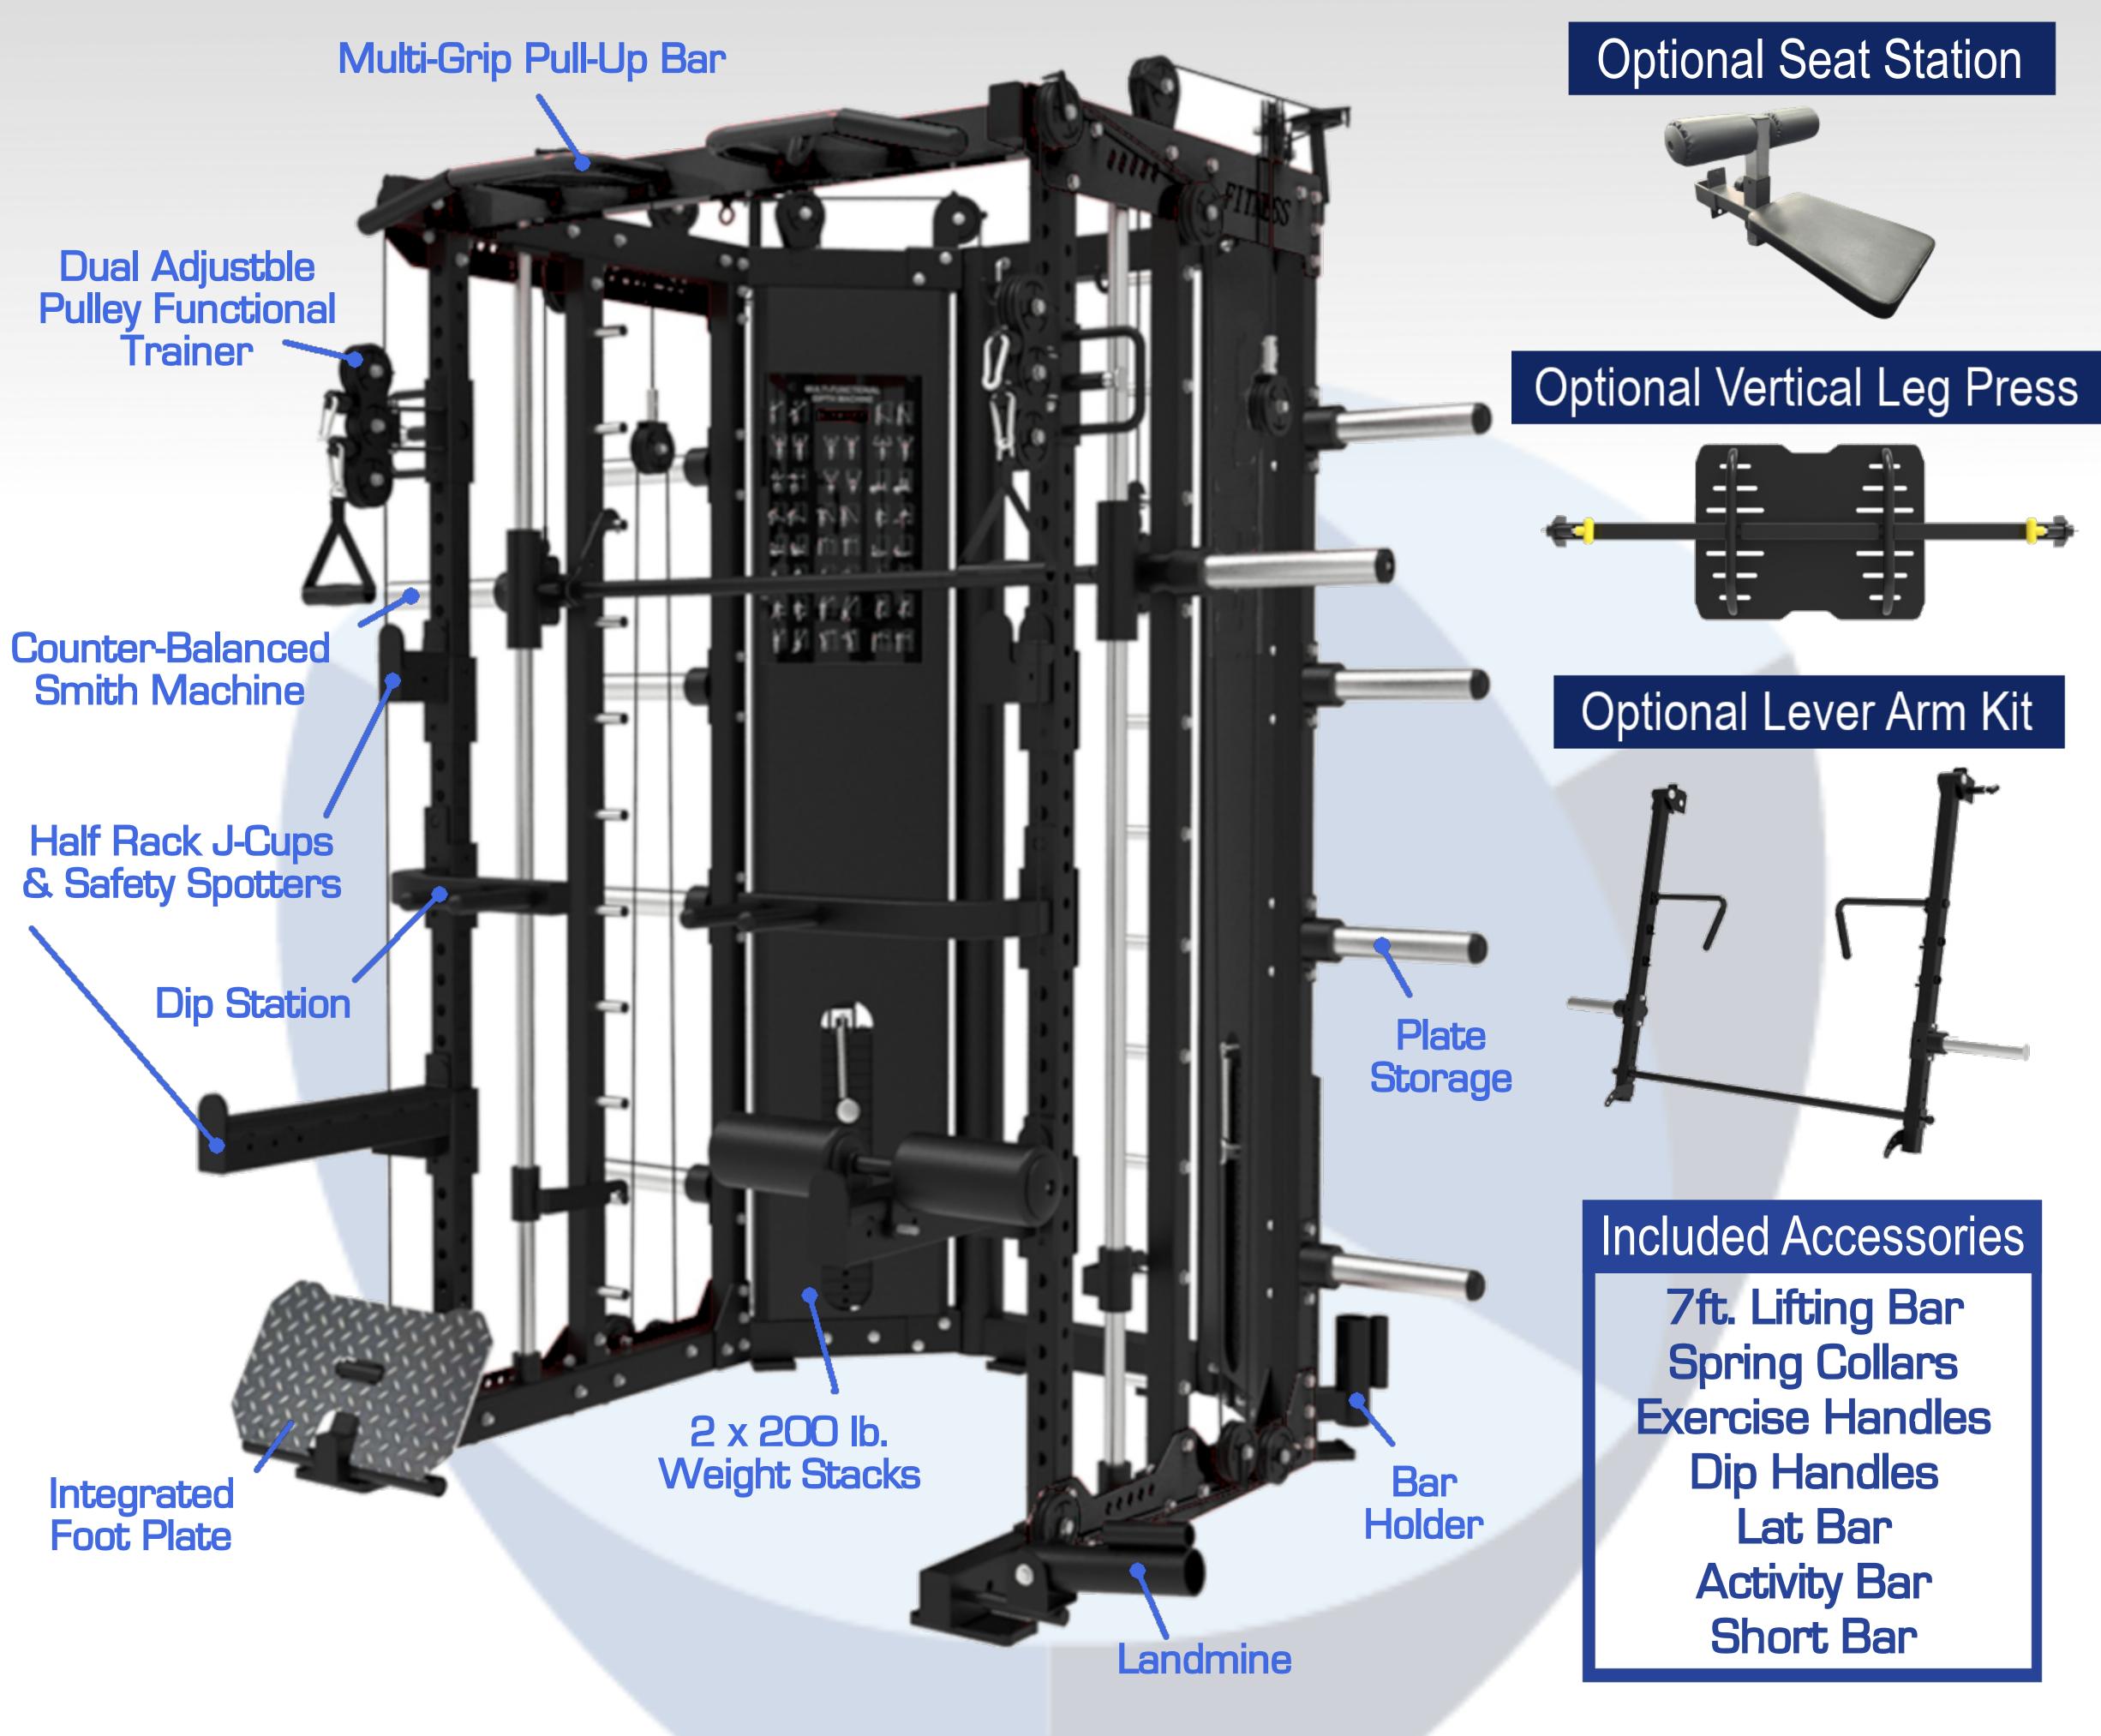

## CAGES / RACKS DSHR-25 PRO

A Fully-Loaded & Family Friendly "All-In-One" Trainer.

## **Features**

- ✓ Dual Adjustable Pulley Functional Trainer (2:1 & 4:1 Cable Ratios)
- Counter-Balanced Smith Machine with Linear Bearings
- Half Rack with Adjustable Spotters & J-Cups
- Integrated Pull-Up, Dip & Landmine Stations
- ✓ Integrated Bar, Plate & Accessory Storage

## **Specifications:**

Dimensions: (L x W x H): 57" x 77" x 87" / 145 x 196 x 221cm
Weight Rating: Unit = 992 lb. / 450 kg, Smith Machine = 772 lb. / 350 kg
Functional Trainer Weight Stack: 2 x 200 lb.
Cable Rating: 6.2mm nylon coated tested to 2000 lb.
Functional Trainer Pulley Ratios: 2:1 & 4:1