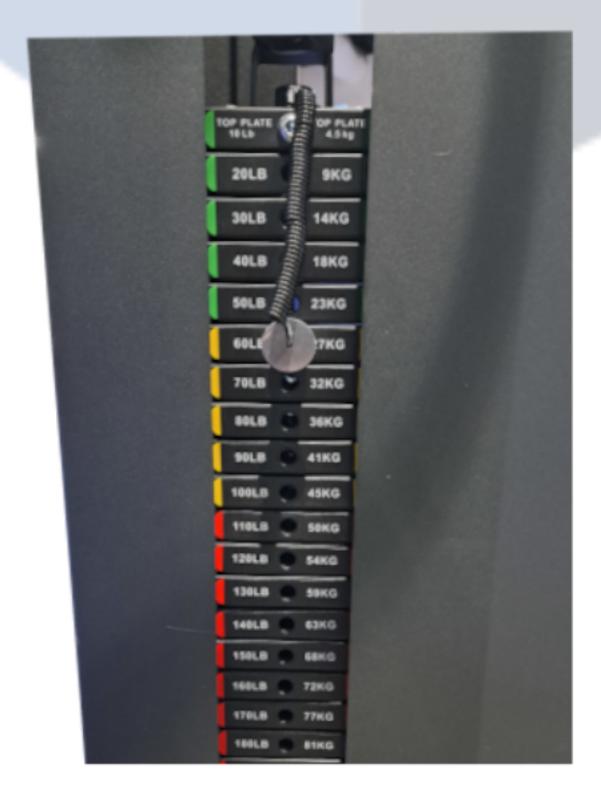

## **Specifications:**

Dimensions: (L x W x H): 57" x 77" x 87" / 145 x 196 x 221cm
Weight Rating: Unit = 992 lb. / 450 kg, Smith Machine = 772 lb. / 350 kg
Functional Trainer Weight Stack: 2 x 200 lb.
Cable Rating: 6.2mm nylon coated tested to 2000 lb.
Functional Trainer Pulley Ratios: 2:1 & 4:1