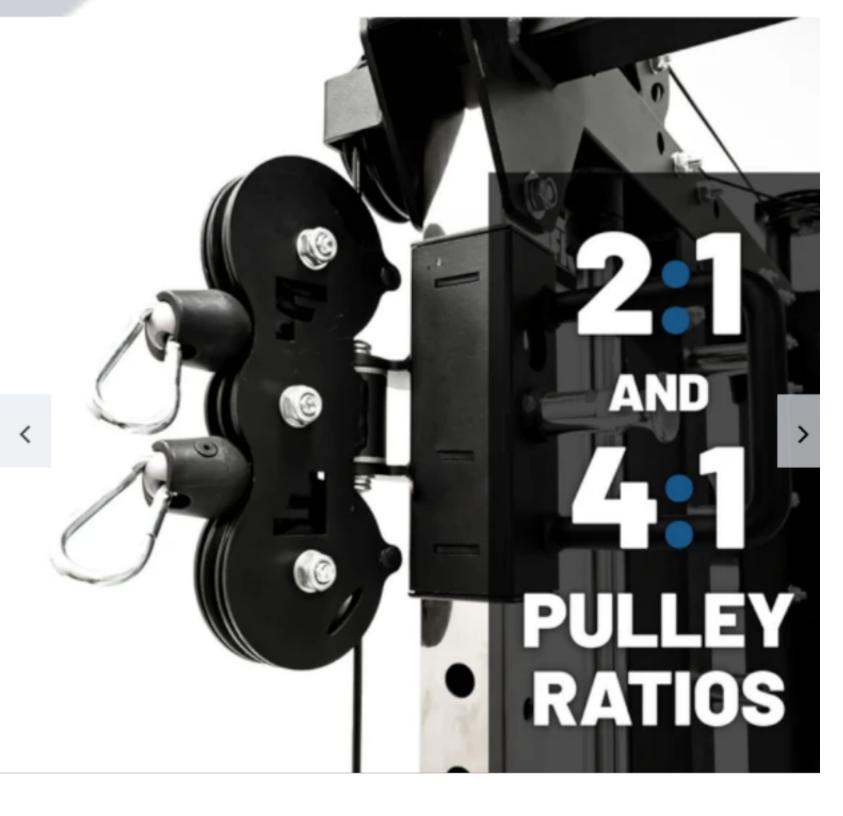

## **Features**

- ✓ Dual Adjustable Pulley Functional Trainer (2:1 & 4:1 Cable Ratios)
- Counter-Balanced Smith Machine with Linear Bearings
- Half Rack with Adjustable Spotters & J-Cups
- Integrated Pull-Up, Dip & Landmine Stations
- ✓ Integrated Bar, Plate & Accessory Storage

## **Specifications:**

Dimensions: (L x W x H): 57" x 77" x 87" / 145 x 196 x 221cm
Weight Rating: Unit = 992 lb. / 450 kg, Smith Machine = 772 lb. / 350 kg
Functional Trainer Weight Stack: 2 x 200 lb.
Cable Rating: 6.2mm nylon coated tested to 2000 lb.
Functional Trainer Pulley Ratios: 2:1 & 4:1