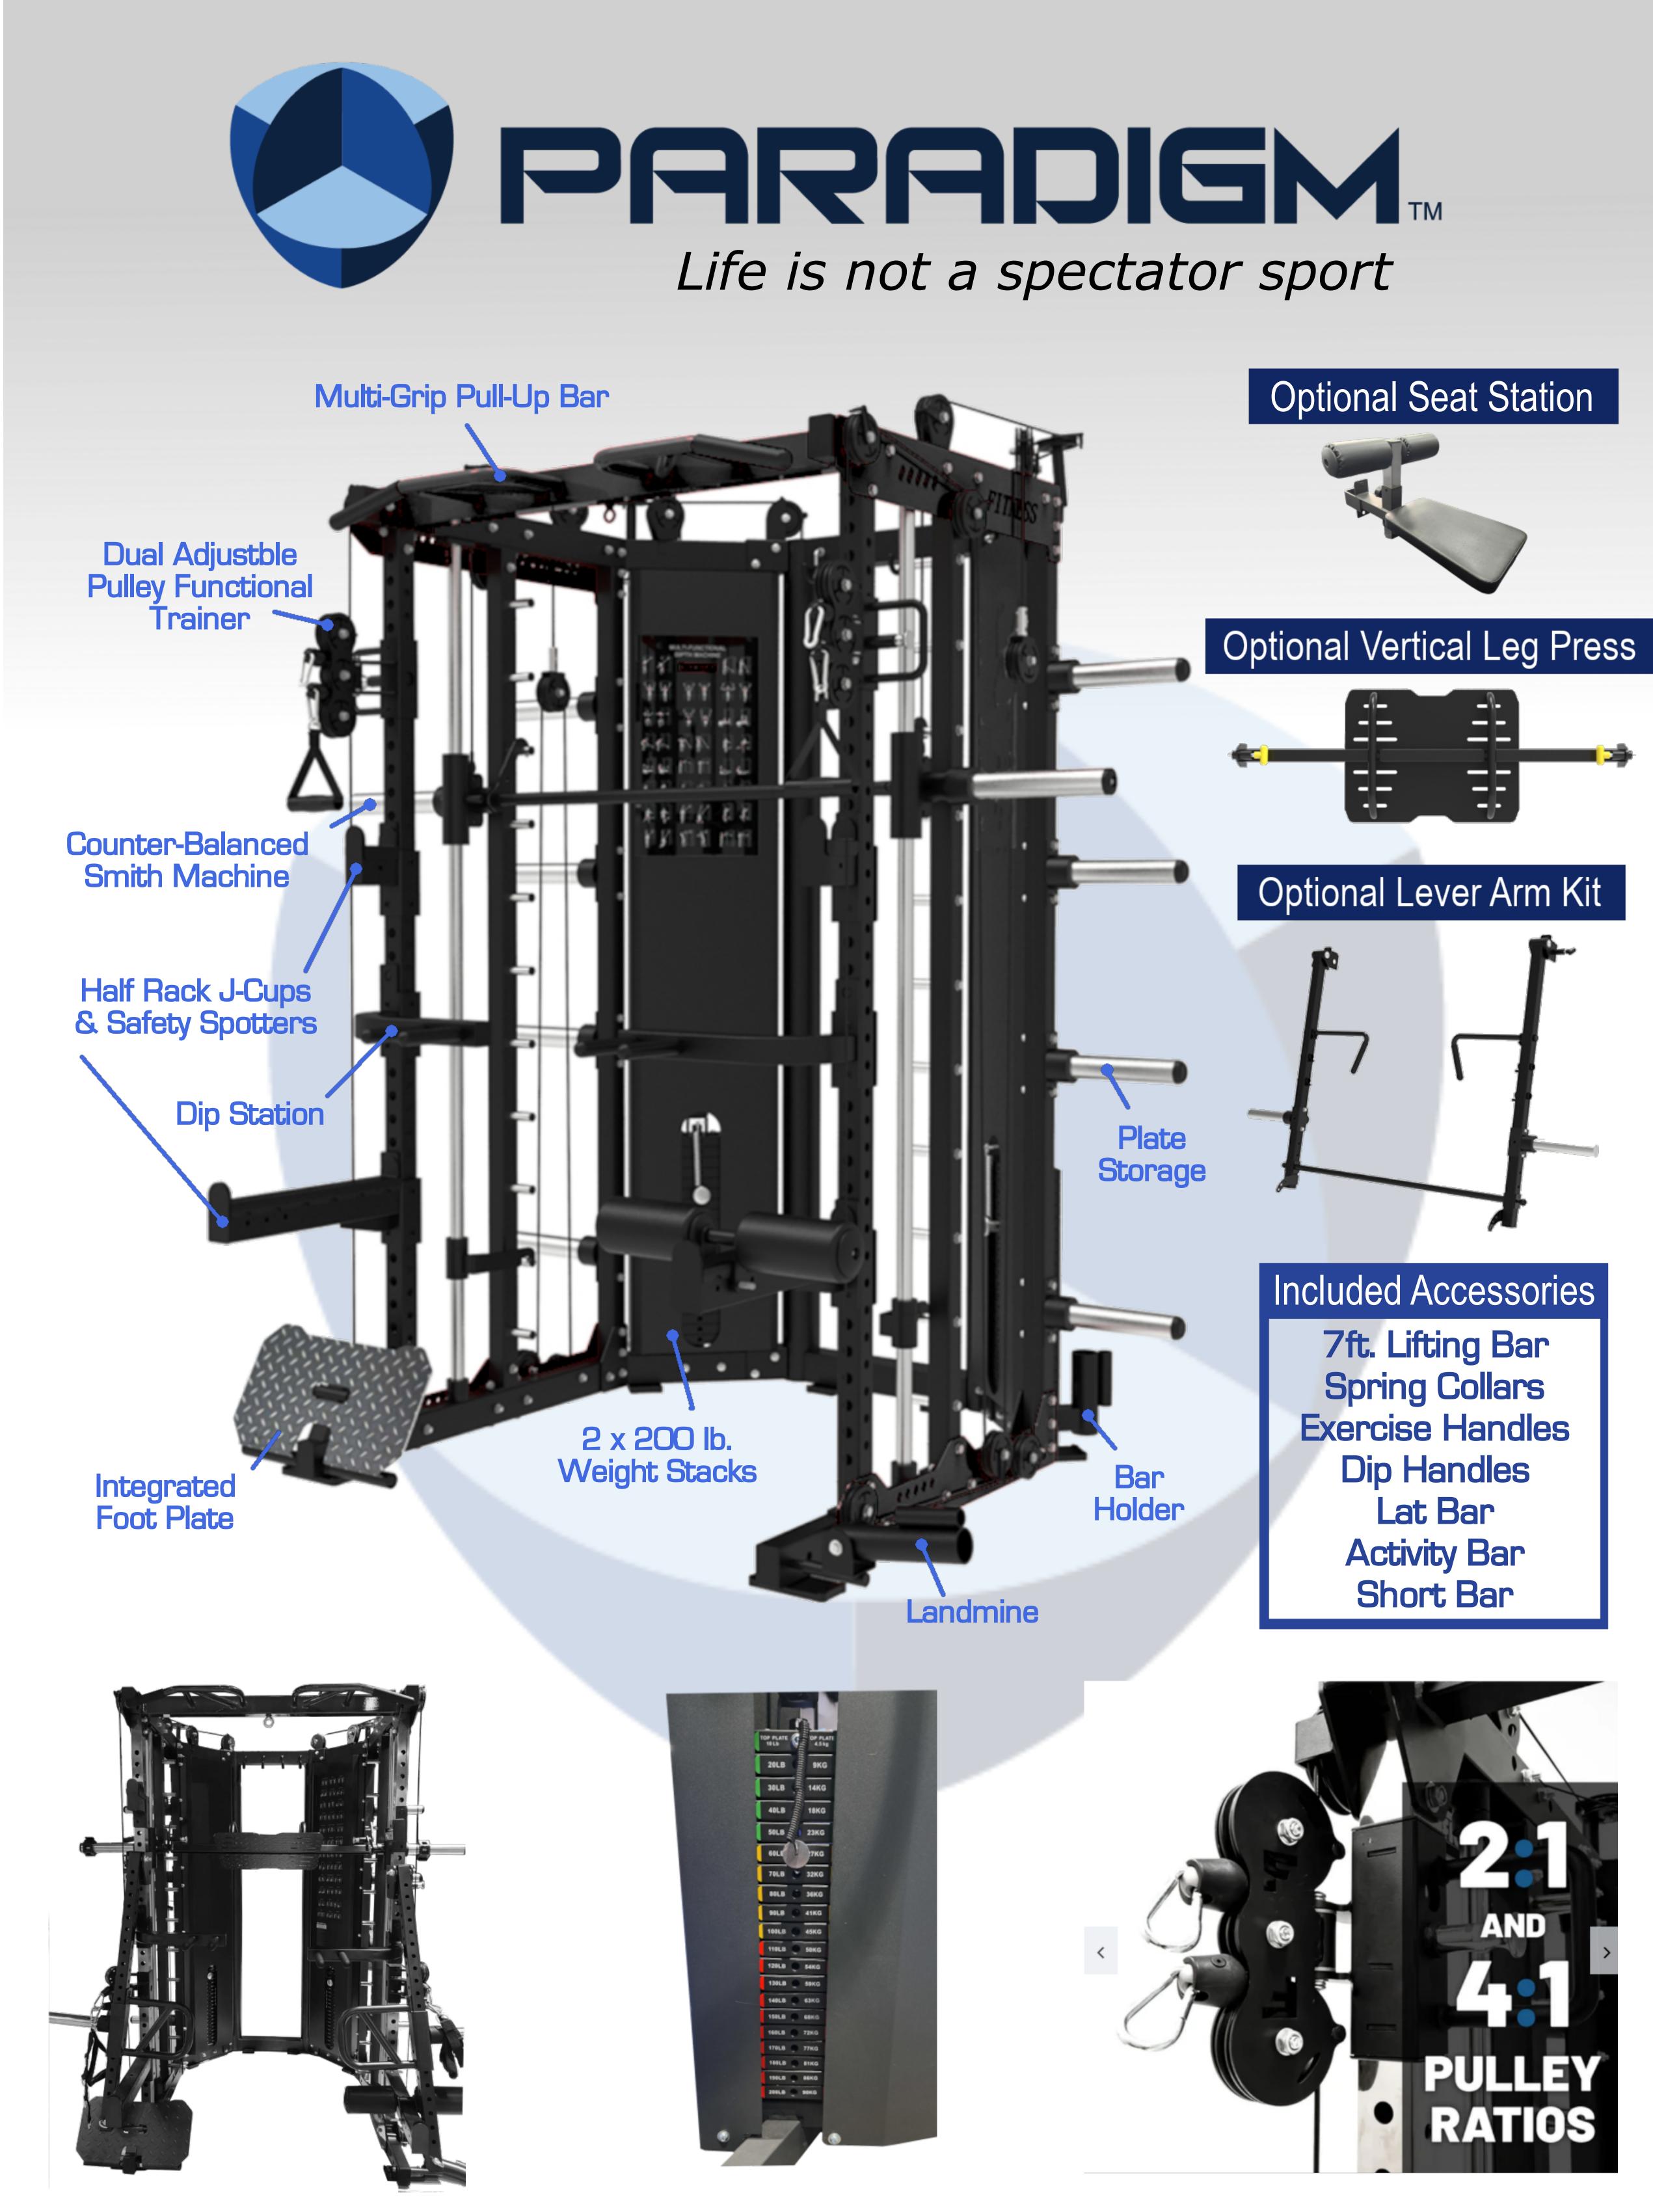

## CAGES / RACKS DSHR-2S PRO A Fully-Loaded & Family Friendly "All-In-One" Trainer.

## Features

- Dual Adjustable Pulley Functional Trainer (2:1 & 4:1 Cable Ratios)
- Counter-Balanced Smith Machine with Linear Bearings
- Half Rack with Adjustable Spotters & J-Cups
- Integrated Pull-Up, Dip & Landmine Stations
- Integrated Bar, Plate & Accessory Storage

## **Specifications:**

Dimensions: (L x W x H): 66" x 77" x 86" / 168 x 195 x 219cm Weight Rating: Unit = 992 lb. / 450 kg, Smith Machine = 772 lb. / 350 kg Functional Trainer Weight Stack: 2 x 200 lb. Cable Rating: 6.2mm nylon coated tested to 2000 lb. Functional Trainer Pulley Ratios: 2:1 & 4:1 Product Weight: 884 lb. / 401 kg Shipping Dimensions: 1 x Crate: 90" x 35" x 28", 898 lb. 1 x Weight Tray Pallet: 48" x 40" x 13", 430 lb. RESIDENTIAL