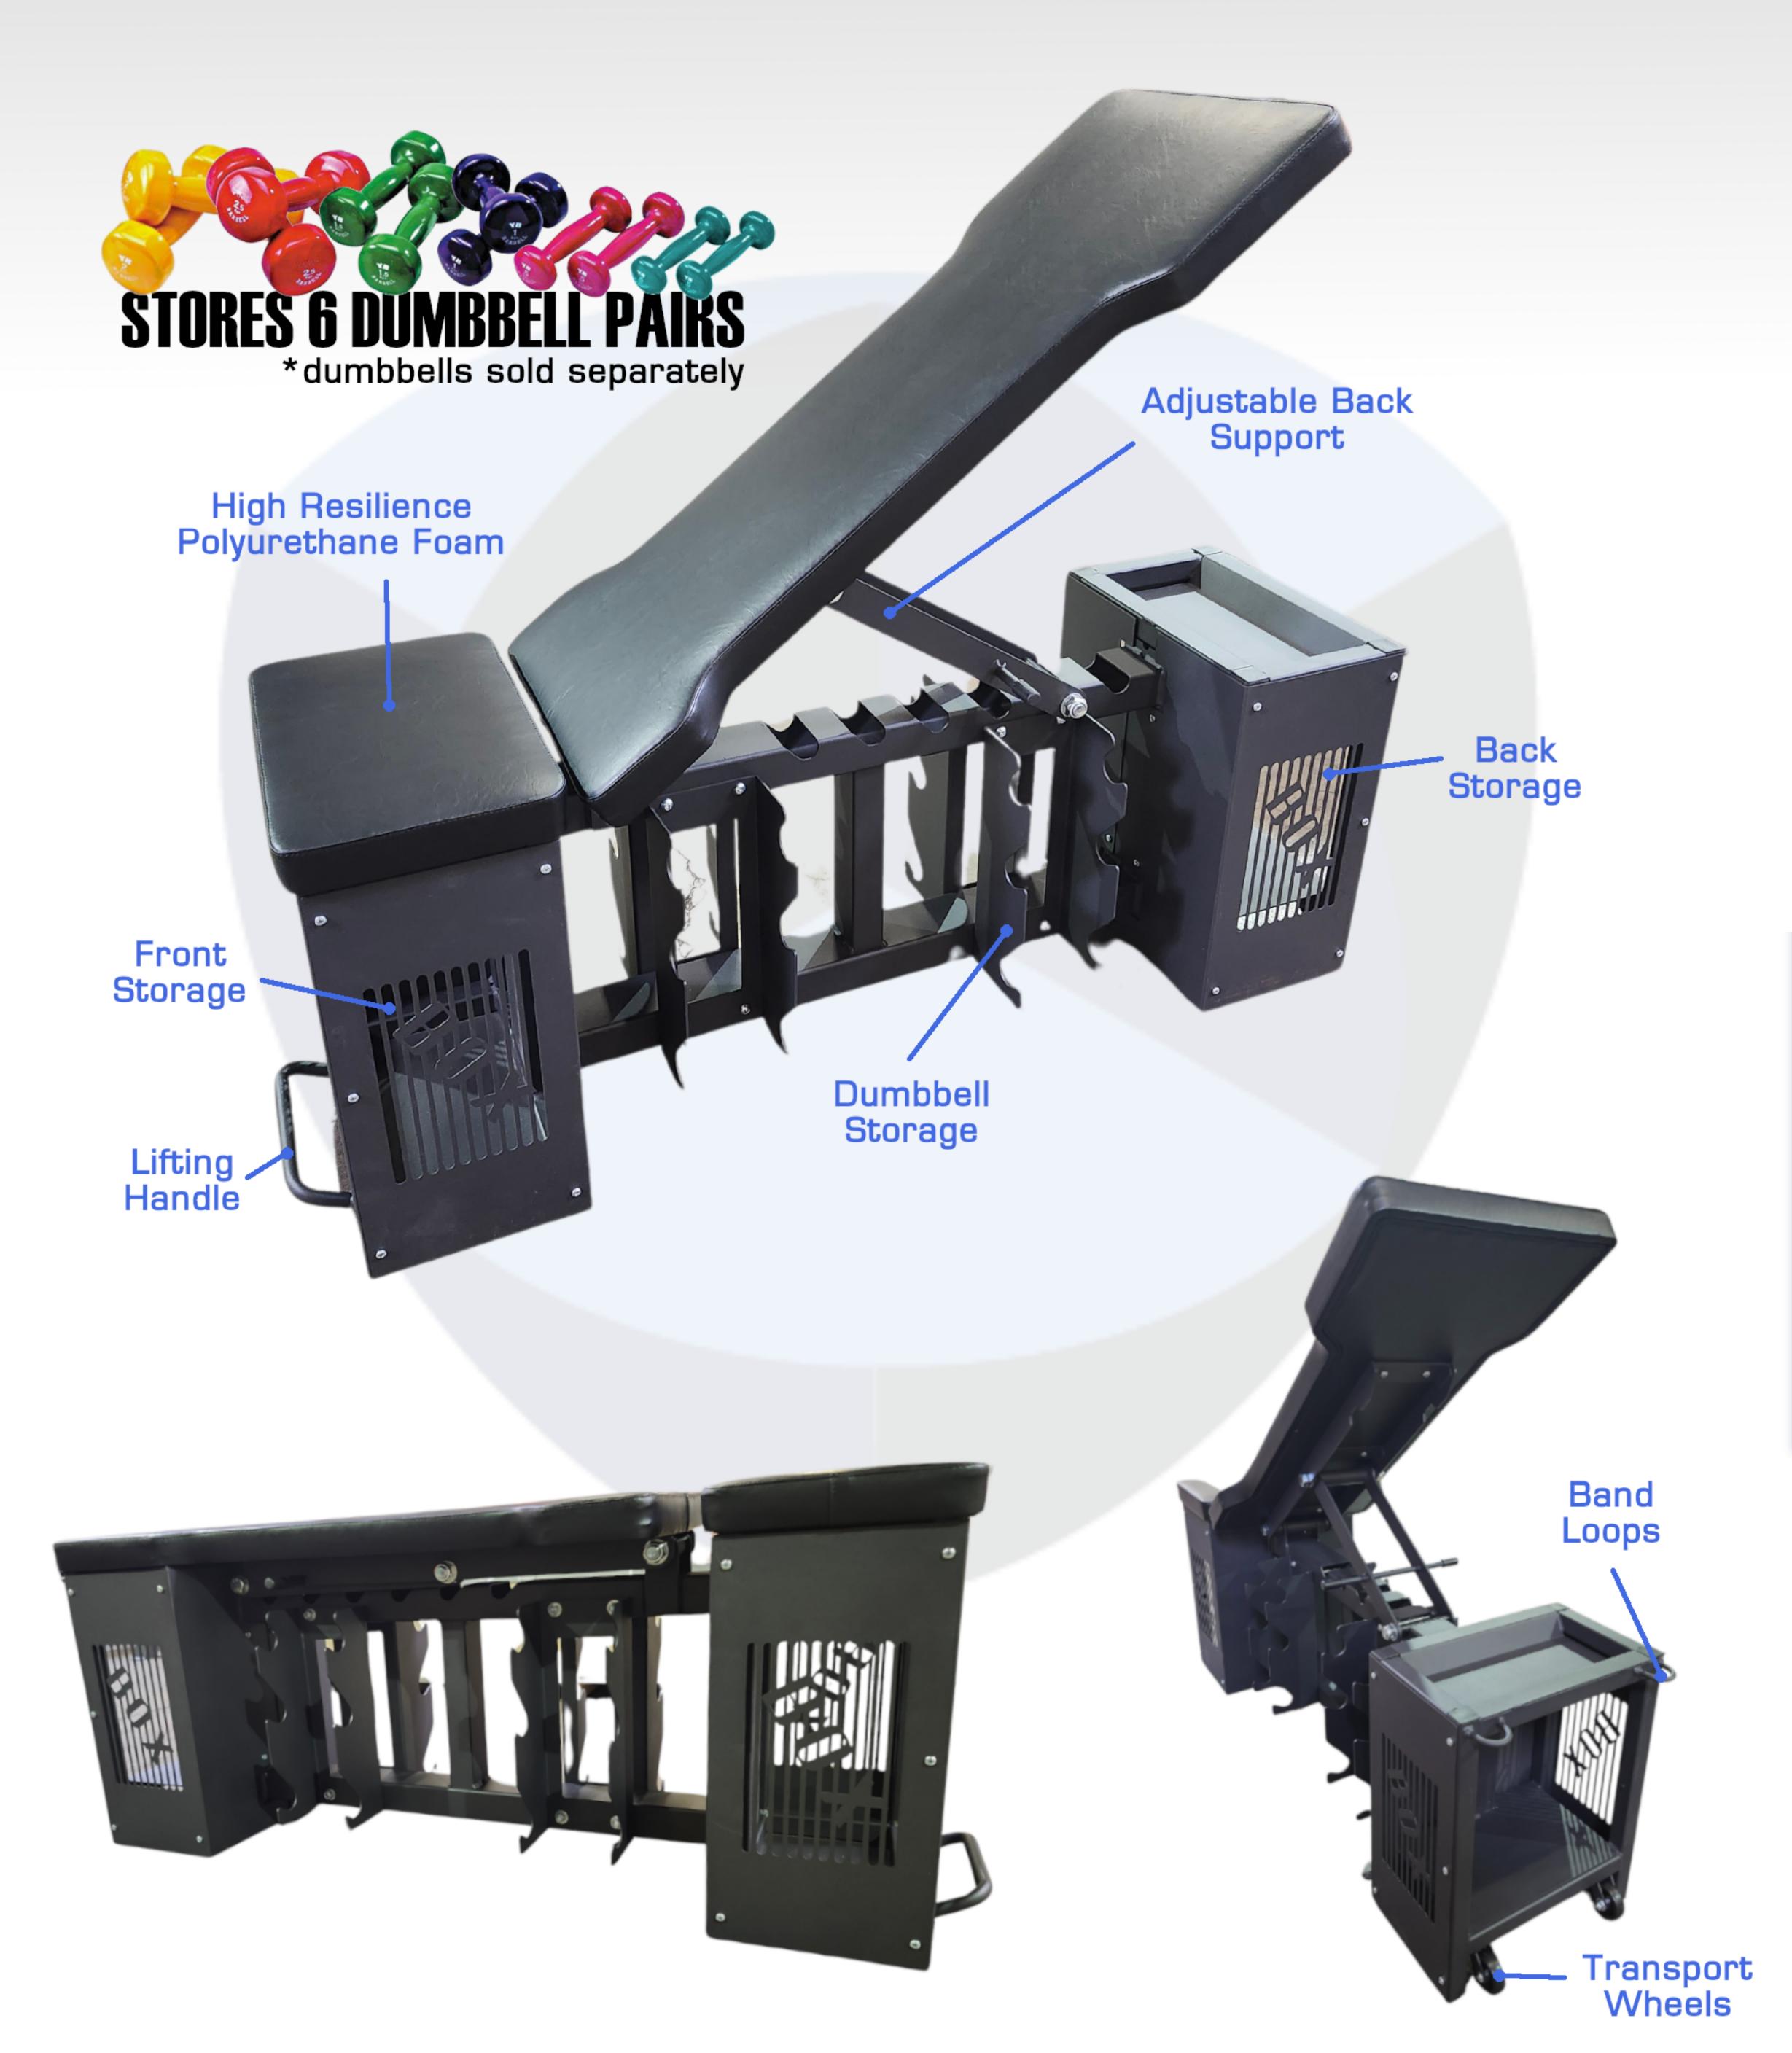

## BENCHES FB1FITB0X

Space-saving, customizable training bench solution.

## **Features**

- Heavy-Duty 11-Gauge Frame
- Designated Seat Pad & Adjustable Back Support
- ✓ 6-Pair (12 units) Dumbbell Storage
- Front & Rear Storage Spaces
- ✓ Lifting Handle & Wheels

## Specifications:

Back Support Pad: Shoulder Blade Cut-Out Back Support Adjustment Positions: 6 Back Support Range: Flat to 85° Dumbbell Storage: 12 units / 6 pairs

Band Loops: 2

Storage Compartments: 2

Dimensions: (L x W x H): 51" x 16" x 20" / 130 x 41 x 51cm

Product Weight: 126 lb. / 57 kg

Lifetime Residential Warranty\*
Light Commercial Warranty\*

\*Visit paradigmfitnessequipment.com/warranty-information for full details