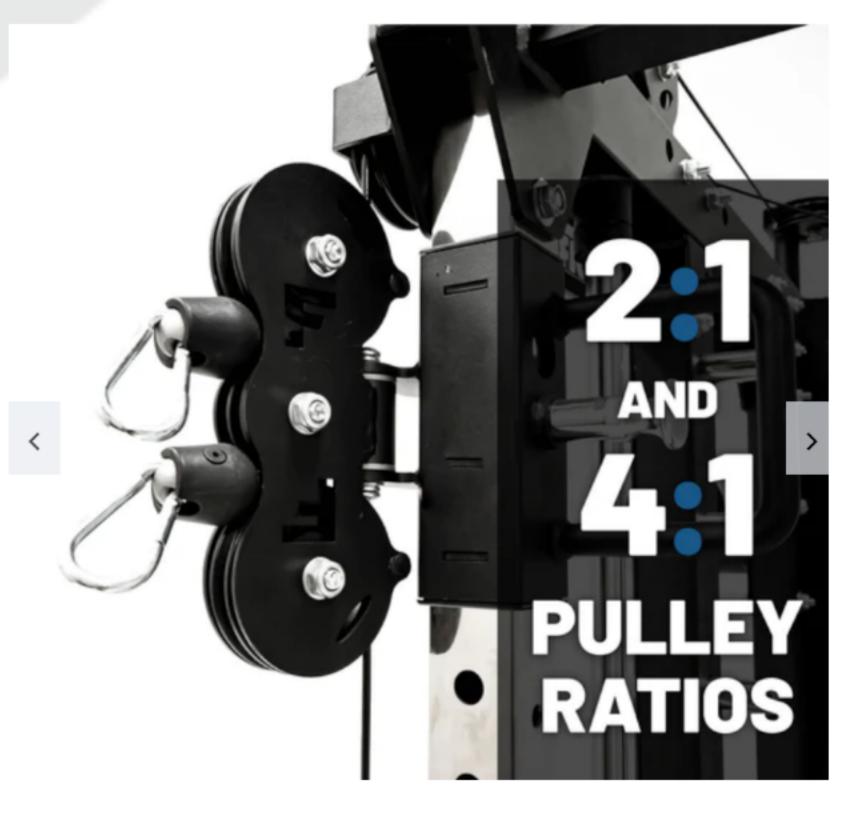

## **Features**

- ✓ Dual Adjustable Pulley Functional Trainer (2:1 & 4:1 Cable Ratios)
- Counter-Balanced Smith Machine with Linear Bearings
- ✓ Half Rack with Adjustable Spotters & J-Cups
- ✓ Integrated Pull-Up, Dip & Landmine Stations
- ✓ Integrated Bar, Plate & Accessory Storage

## Specifications:

Dimensions: (L x W x H): 66" x 77" x 86" / 168 x 195 x 219cm
Weight Rating: Unit = 992 lb. / 450 kg, Smith Machine = 772 lb. / 350 kg
Functional Trainer Weight Stack: 2 x 200 lb.
Cable Rating: 6.2mm nylon coated tested to 2000 lb.
Functional Trainer Pulley Ratios: 2:1 & 4:1
Pads: High Resilience Polyurethane Foam