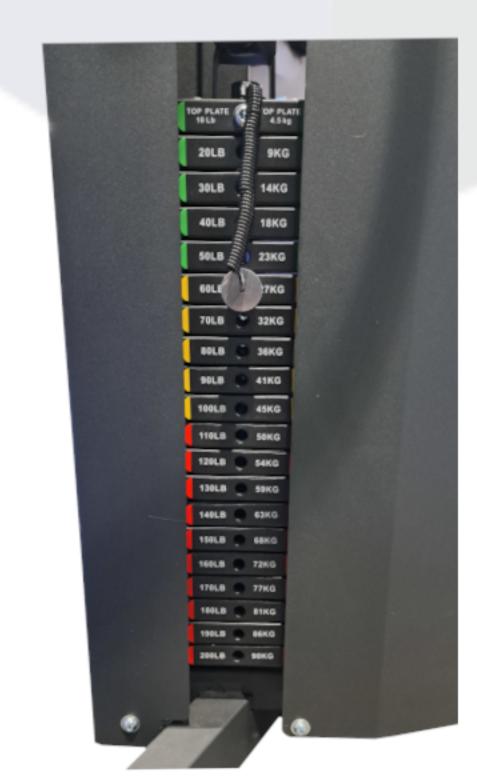

## Specifications:

Dimensions: (L x W x H): 66" x 77" x 86" / 168 x 195 x 219cm
Weight Rating: Unit = 992 lb. / 450 kg, Smith Machine = 772 lb. / 350 kg
Functional Trainer Weight Stack: 2 x 200 lb.
Cable Rating: 6.2mm nylon coated tested to 2000 lb.
Functional Trainer Pulley Ratios: 2:1 & 4:1
Pads: High Resilience Polyurethane Foam