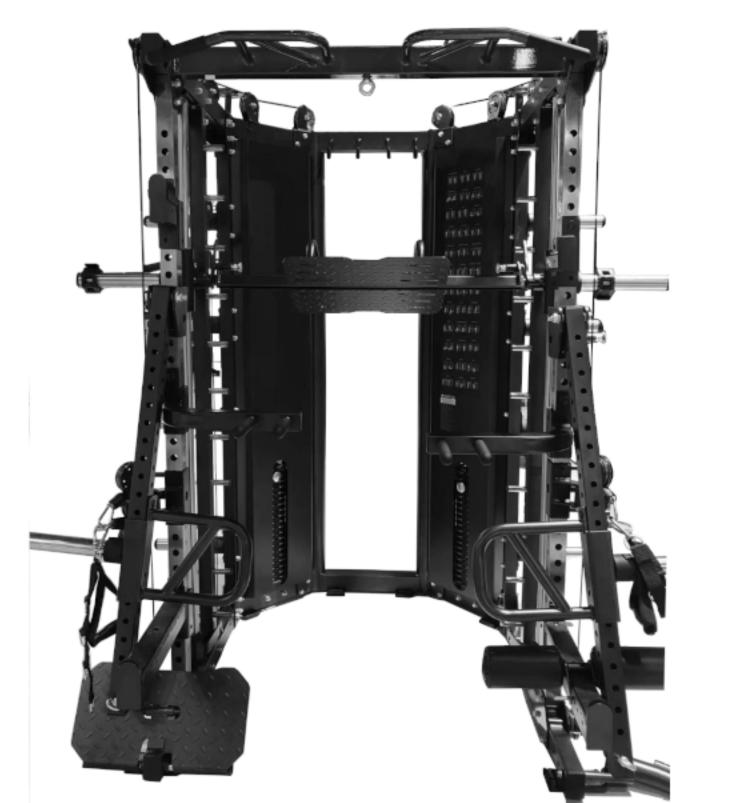

## **Features**

- ✓ Dual Adjustable Pulley Functional Trainer (2:1 & 4:1 Cable Ratios)
- Counter-Balanced Smith Machine with Linear Bearings
- ✓ Half Rack with Adjustable Spotters & J-Cups
- ✓ Integrated Pull-Up, Dip & Landmine Stations
- ✓ Integrated Bar, Plate & Accessory Storage

## Specifications:

Dimensions: (L x W x H): 66" x 77" x 86" / 168 x 195 x 219cm
Weight Rating: Unit = 992 lb. / 450 kg, Smith Machine = 772 lb. / 350 kg
Functional Trainer Weight Stack: 2 x 200 lb.
Cable Rating: 6.2mm nylon coated tested to 2000 lb.
Functional Trainer Pulley Ratios: 2:1 & 4:1
Pads: High Resilience Polyurethane Foam