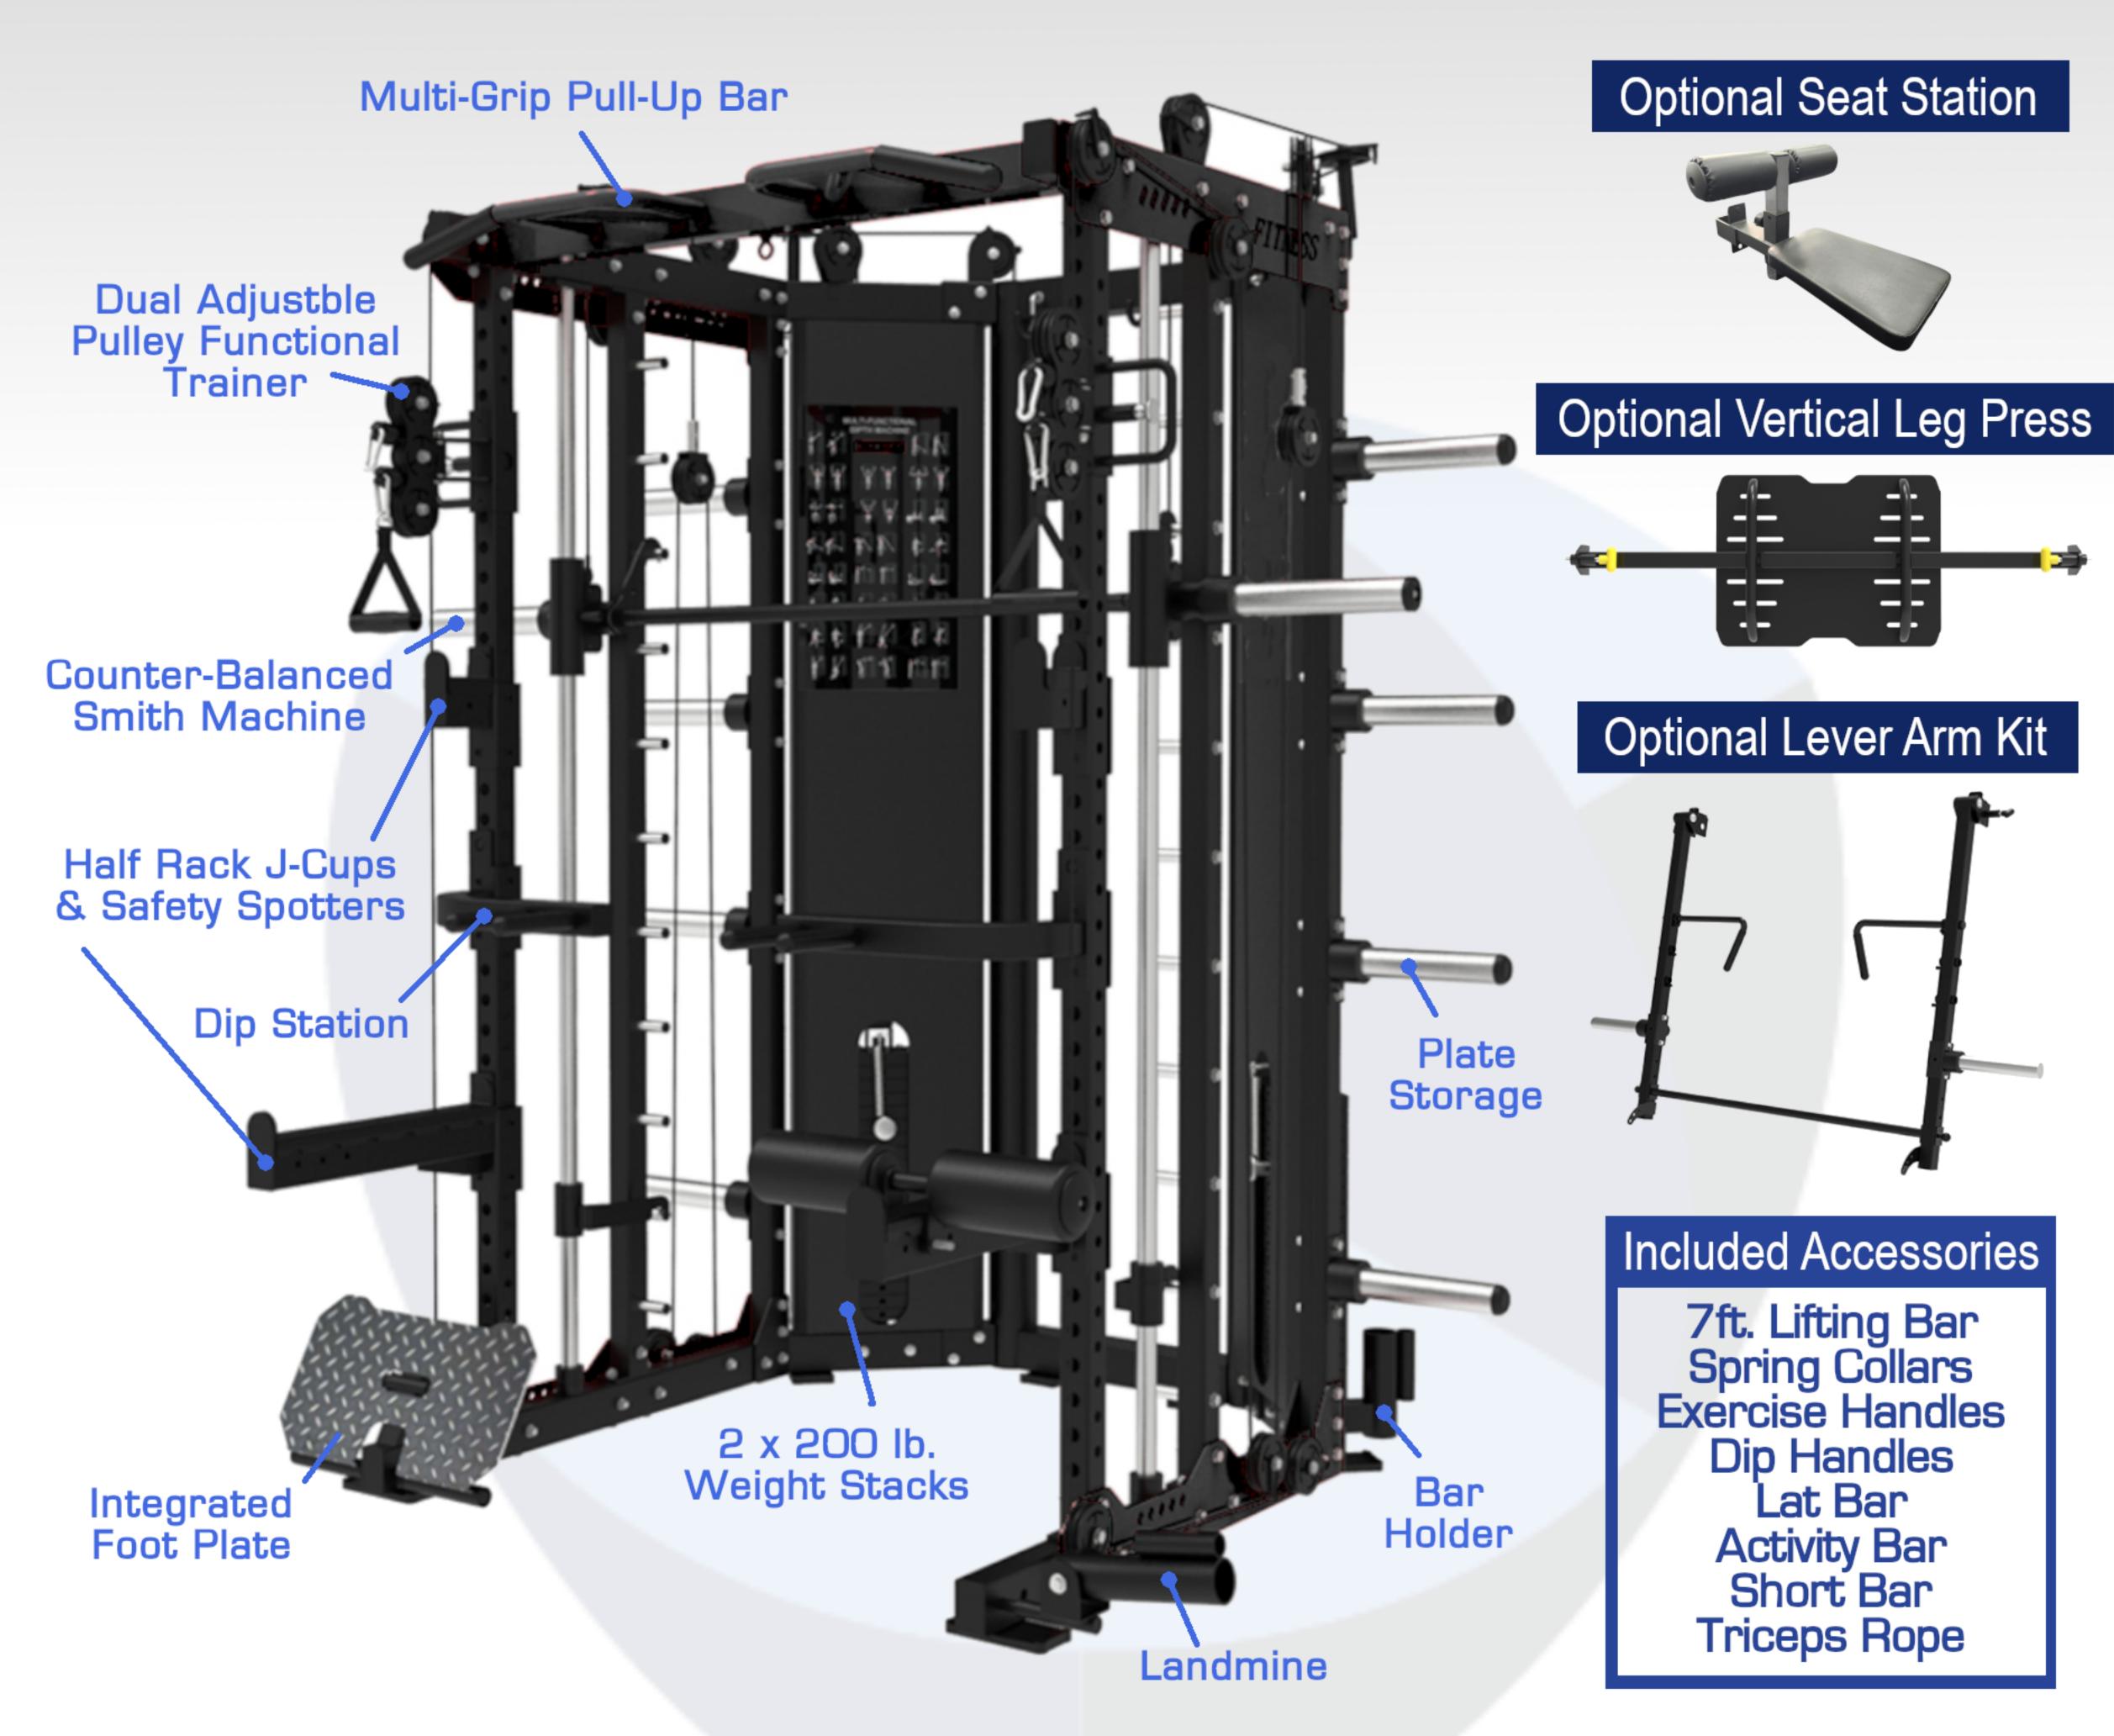

## CAGES / RACKS DSHR-2S PRO

A Fully-Loaded & Family Friendly "All-In-One" Trainer.

## **Features**

- ✓ Dual Adjustable Pulley Functional Trainer (2:1 & 4:1 Cable Ratios)
- Counter-Balanced Smith Machine with Linear Bearings
- ✓ Half Rack with Adjustable Spotters & J-Cups
- ✓ Integrated Pull-Up, Dip & Landmine Stations
- ✓ Integrated Bar, Plate & Accessory Storage

## Specifications:

Dimensions: (L x W x H): 66" x 77" x 86" / 168 x 195 x 219cm
Weight Rating: Unit = 992 lb. / 450 kg, Smith Machine = 772 lb. / 350 kg
Functional Trainer Weight Stack: 2 x 200 lb.
Cable Rating: 6.2mm nylon coated tested to 2000 lb.
Functional Trainer Pulley Ratios: 2:1 & 4:1
Pads: High Resilience Polyurethane Foam