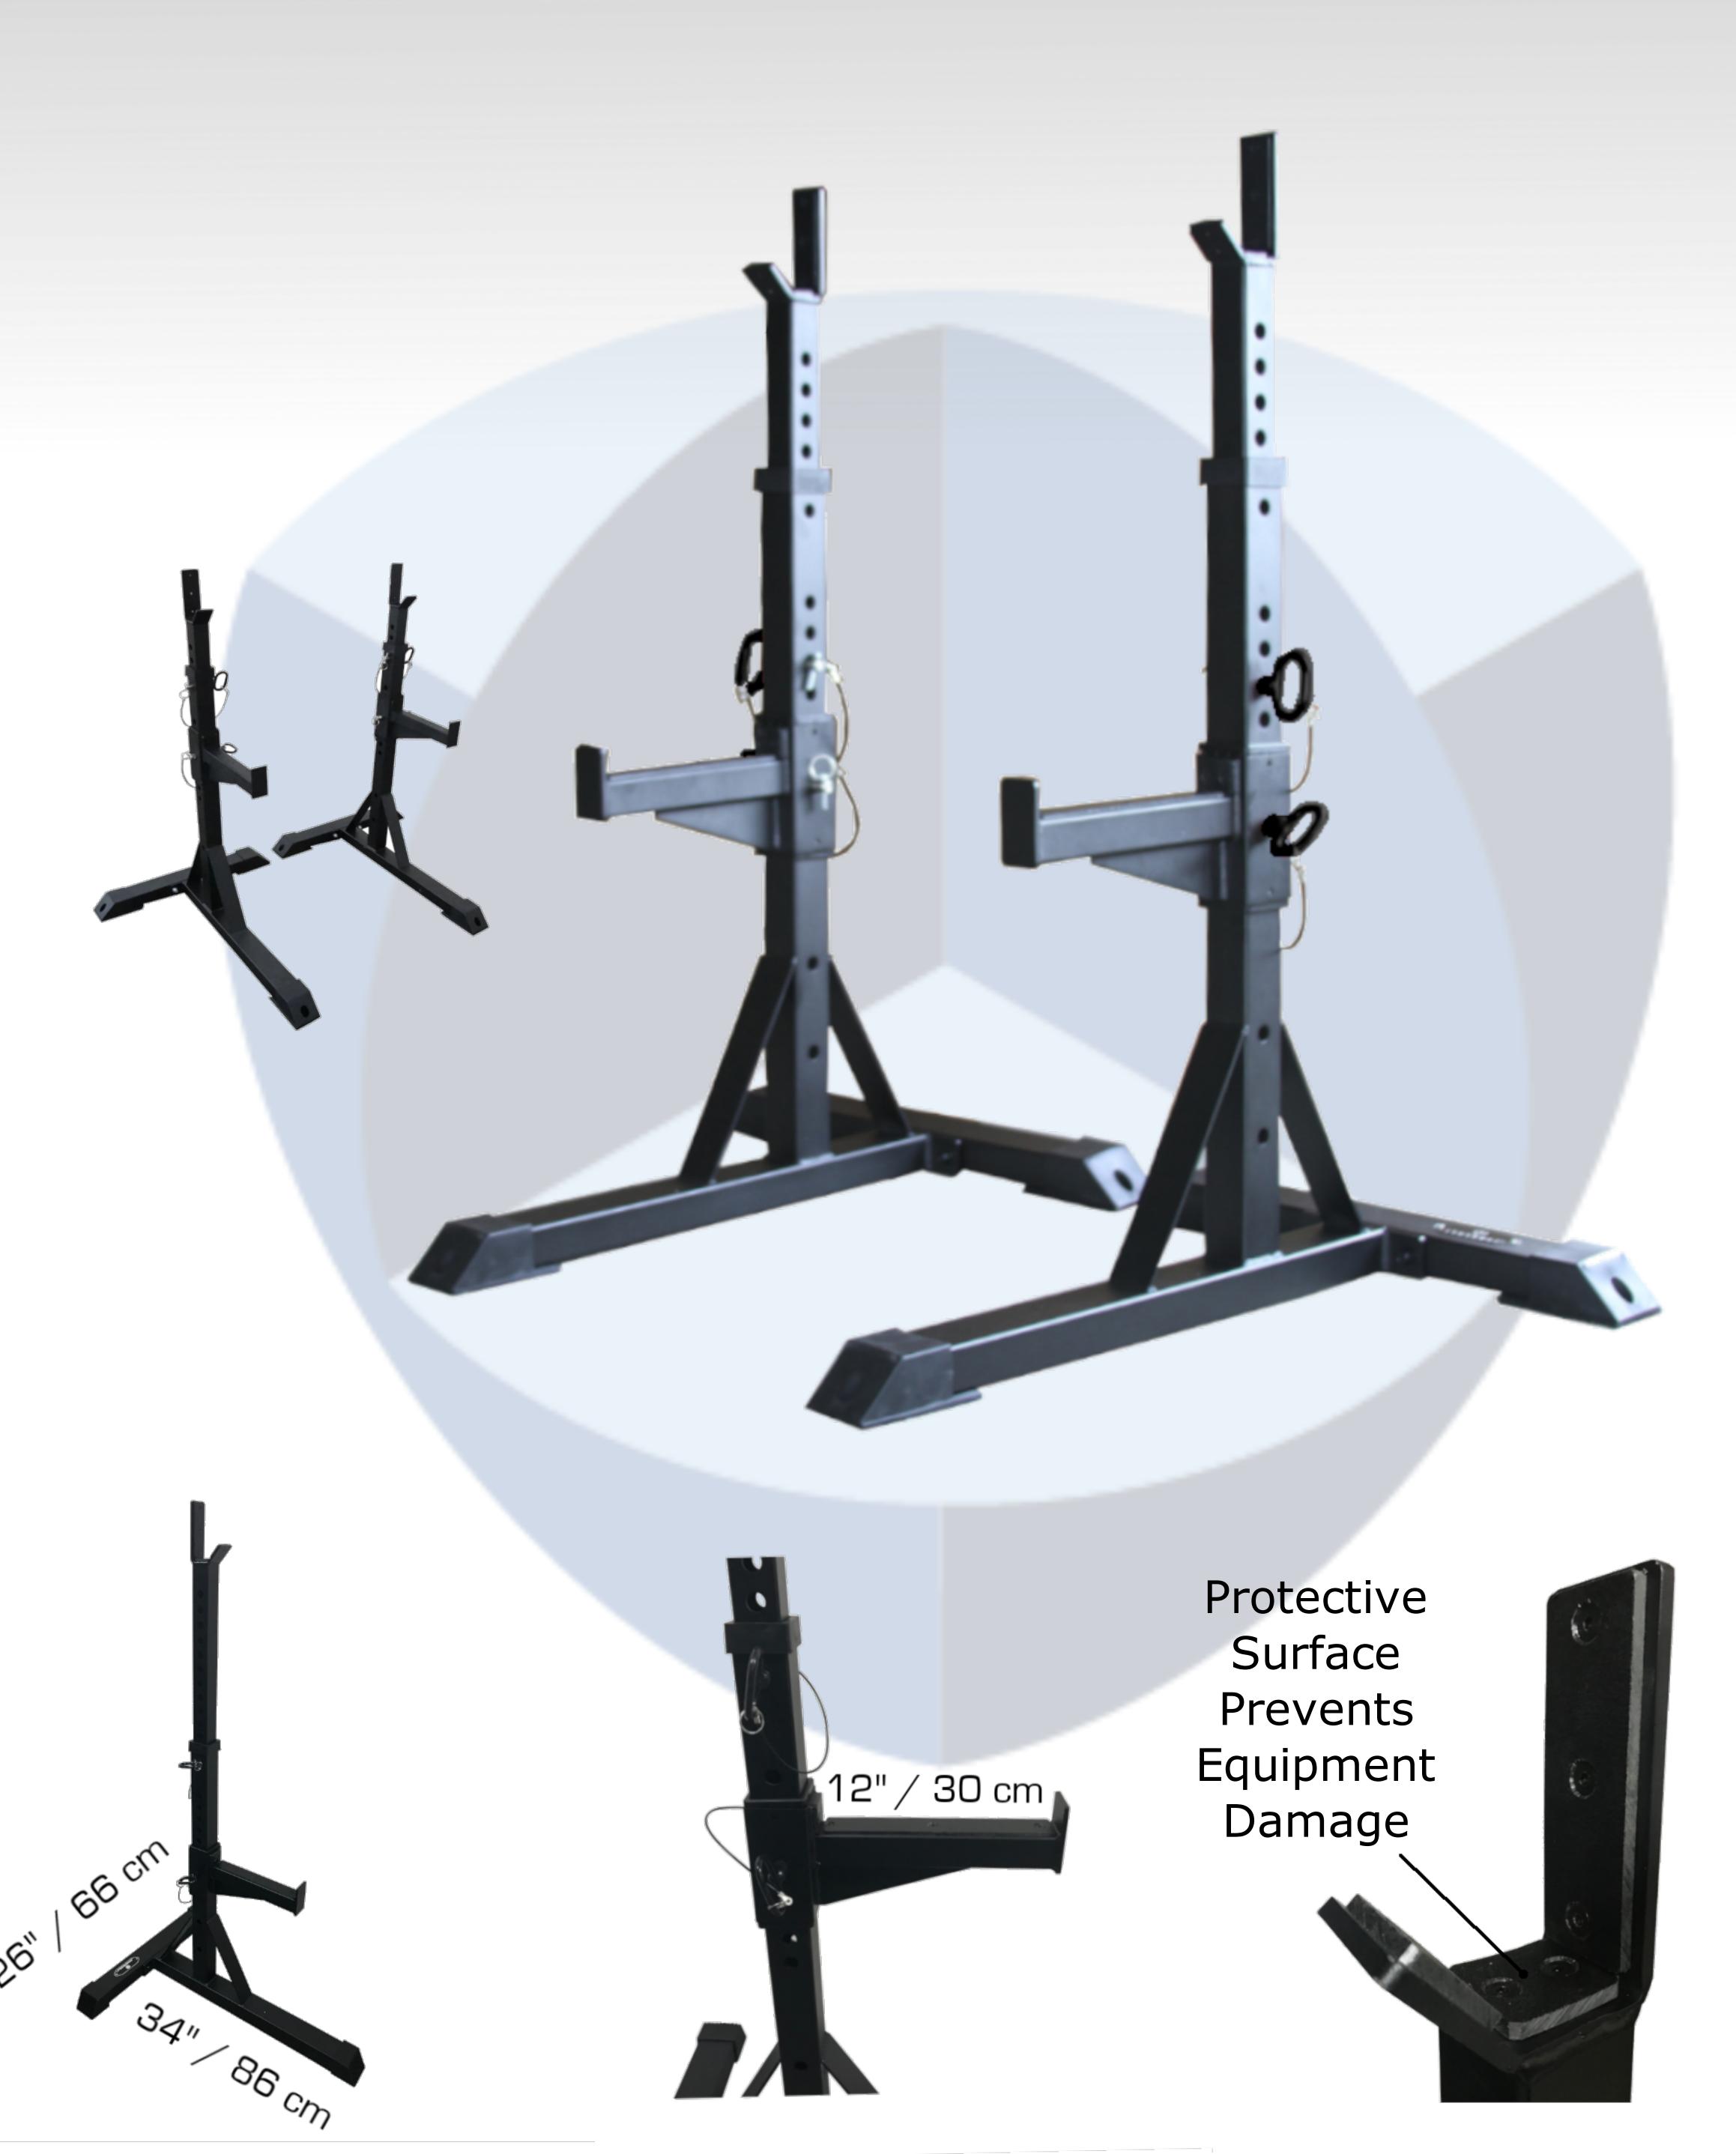

## FREEWEIGHT SQUAT STANDS

A unique pair of squat stands that blends safety, adjustability and portability.

## Features

- ✓ Safe & Sturdy
- Wide Adjustment Range
- ✔ Portable Use It Then Store It.
- Includes Safety Spotters & J-Cups
- ✔ Protective Surfaces on Spotters & J-Cups
- Protective Feet

## Specifications:

J-Cup Adjustment Positions: 22

Safety Spotter Adjustment Positions: 8
Safety Spotter Length: 12" / 30cm

Min. Spotter Height Setting: 18" / 45 cm

Max. Spotter Height Setting: 32" / 81 cm Single Squat Stand Dimension (L x W):

34" x 26" / 86 x 66 cm

Single Squat Stand Weight: 55 lbs. / 25 kg

Product Weight (Pair of Squat Stands): 110 lbs. / 50 kg

Lifetime Residential Warranty\*
Light Commercial Warranty\*

\*Visit paradigmfitnessequipment.com/warranty-information for full details