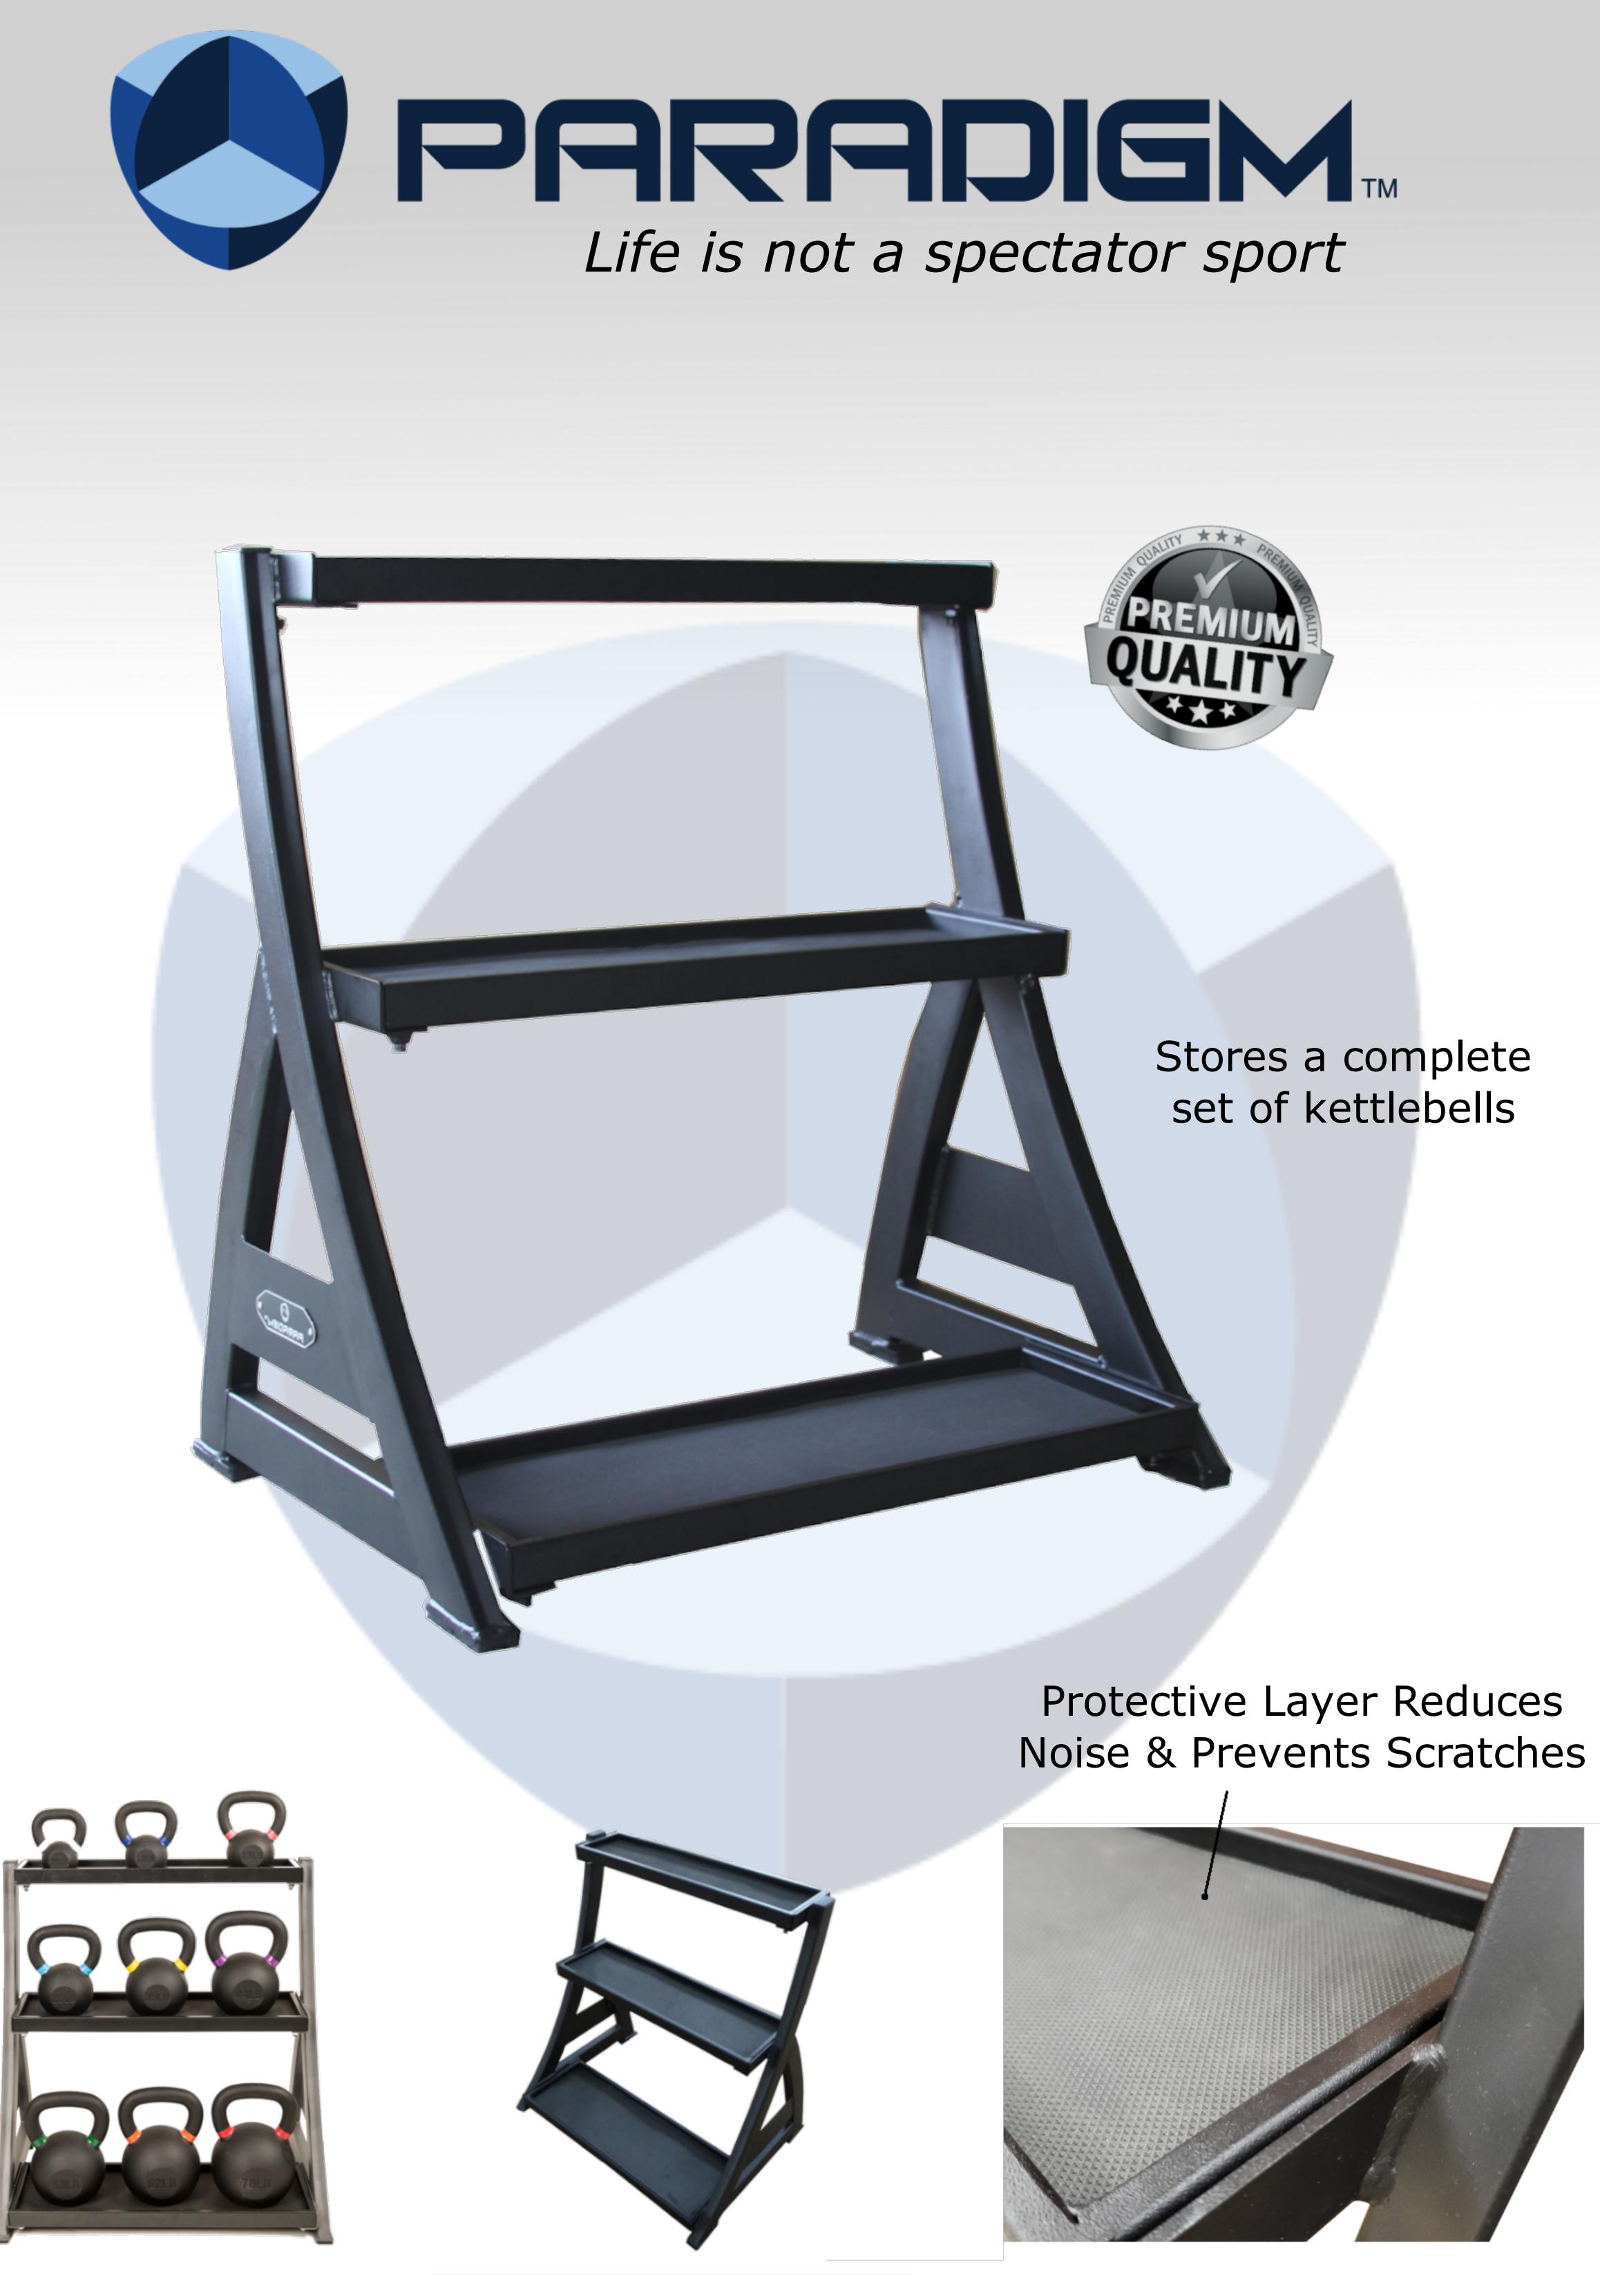

# STORAGE KETTLEBELL RACK Store a set of 9 Kettlebells on sturdy

shelves with padded protection.

## Features

- ✓ 3 Levels of Storage
- Protective Polyurethane Layer
- Stores a complete Kettlebell Set
- Protective Feet

## **Specifications:**

Dimensions  $(L \times W \times H)$ : 31" x 22" x 33" / 79 cm x 56 cm x 84 cm Product Weight: 67 lbs. / 30 kg Lifetime Residential Warranty\* Light Commercial Warranty\* \*Visit paradigmfitnessequipment.com/warranty-information for full details