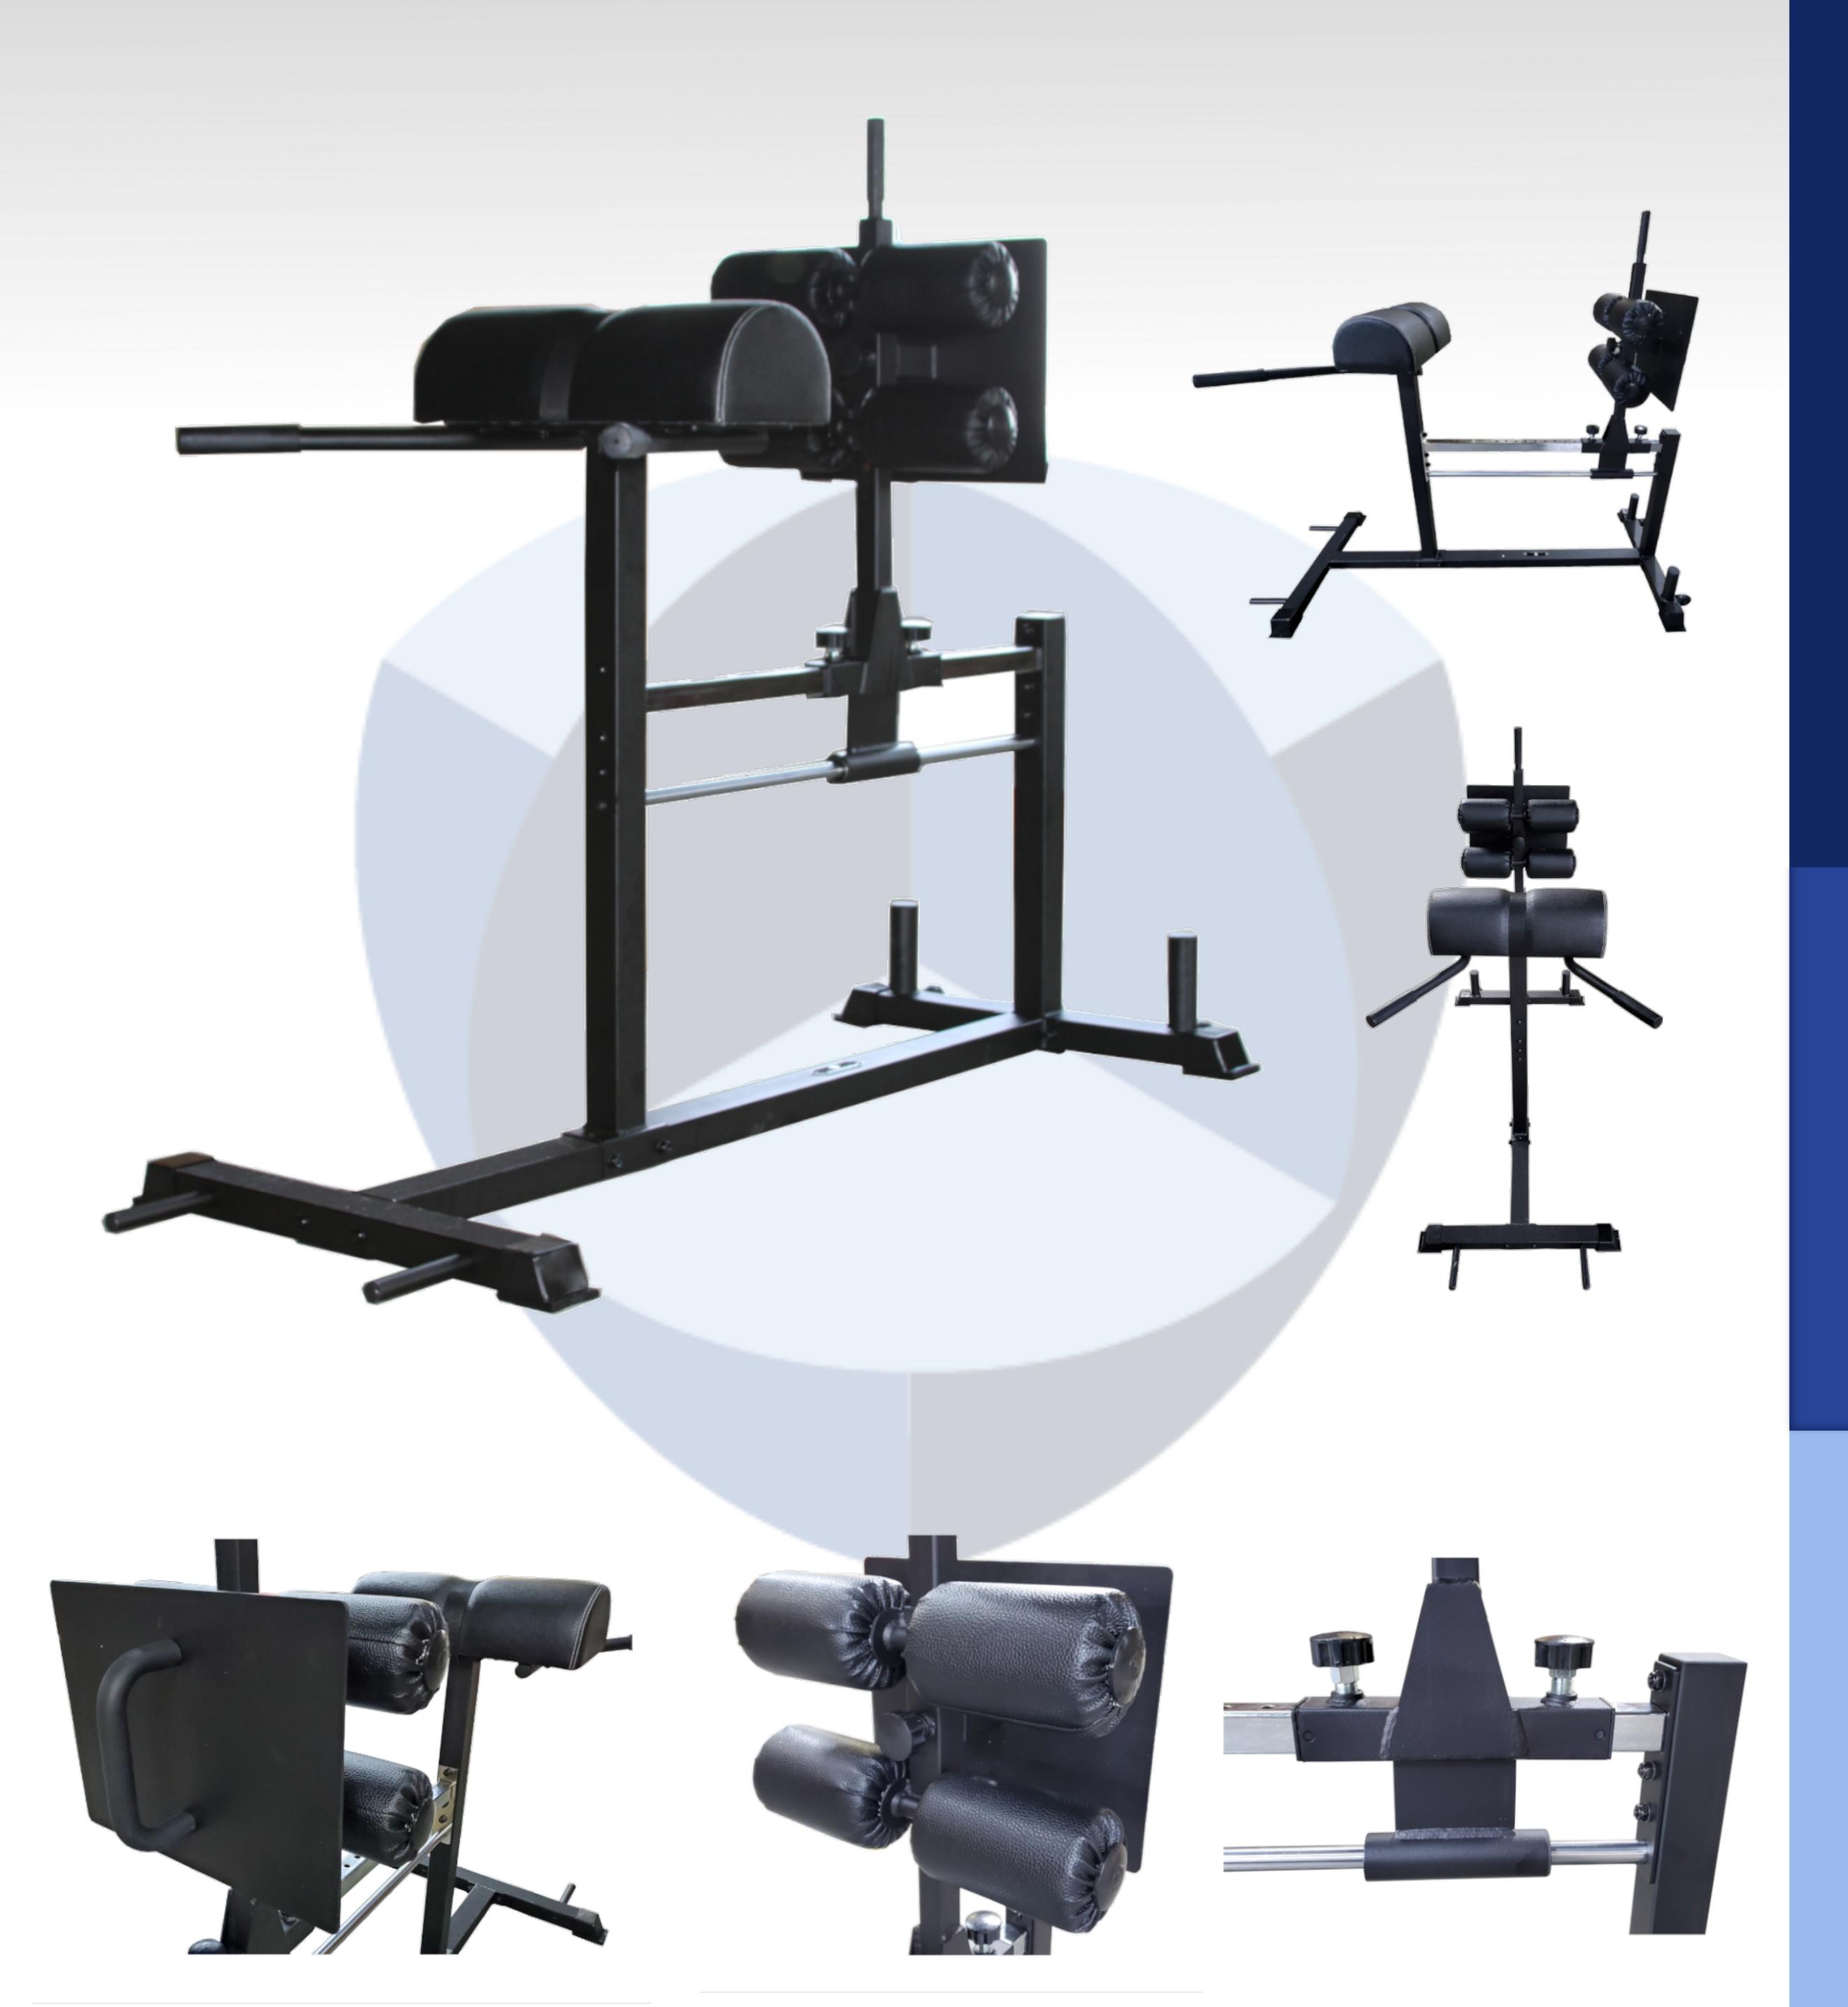

## FREEWEIGHT GLUTE-HAM DEVELOPER

A value packed Glute-Ham Developer with excellent comfort and adjustability.

## Features

- Wide User Range
- Front Band Pegs
- Integrated Handles
- ✓ Rear Plate Holders
- Commercial-Grade Upholstery

## Specifications:

Dimensions (L x W x H):
72" x 31" x 58" / 183 cm x 79 cm x 148 cm
Pads: High Resilience Polyurethane Foam
Product Weight: 115 lbs. / 52 kg
Lifetime Residential Warranty\*
Light Commercial Warranty\*
\*Visit paradigmfitnessequipment.com/warranty-information for full details