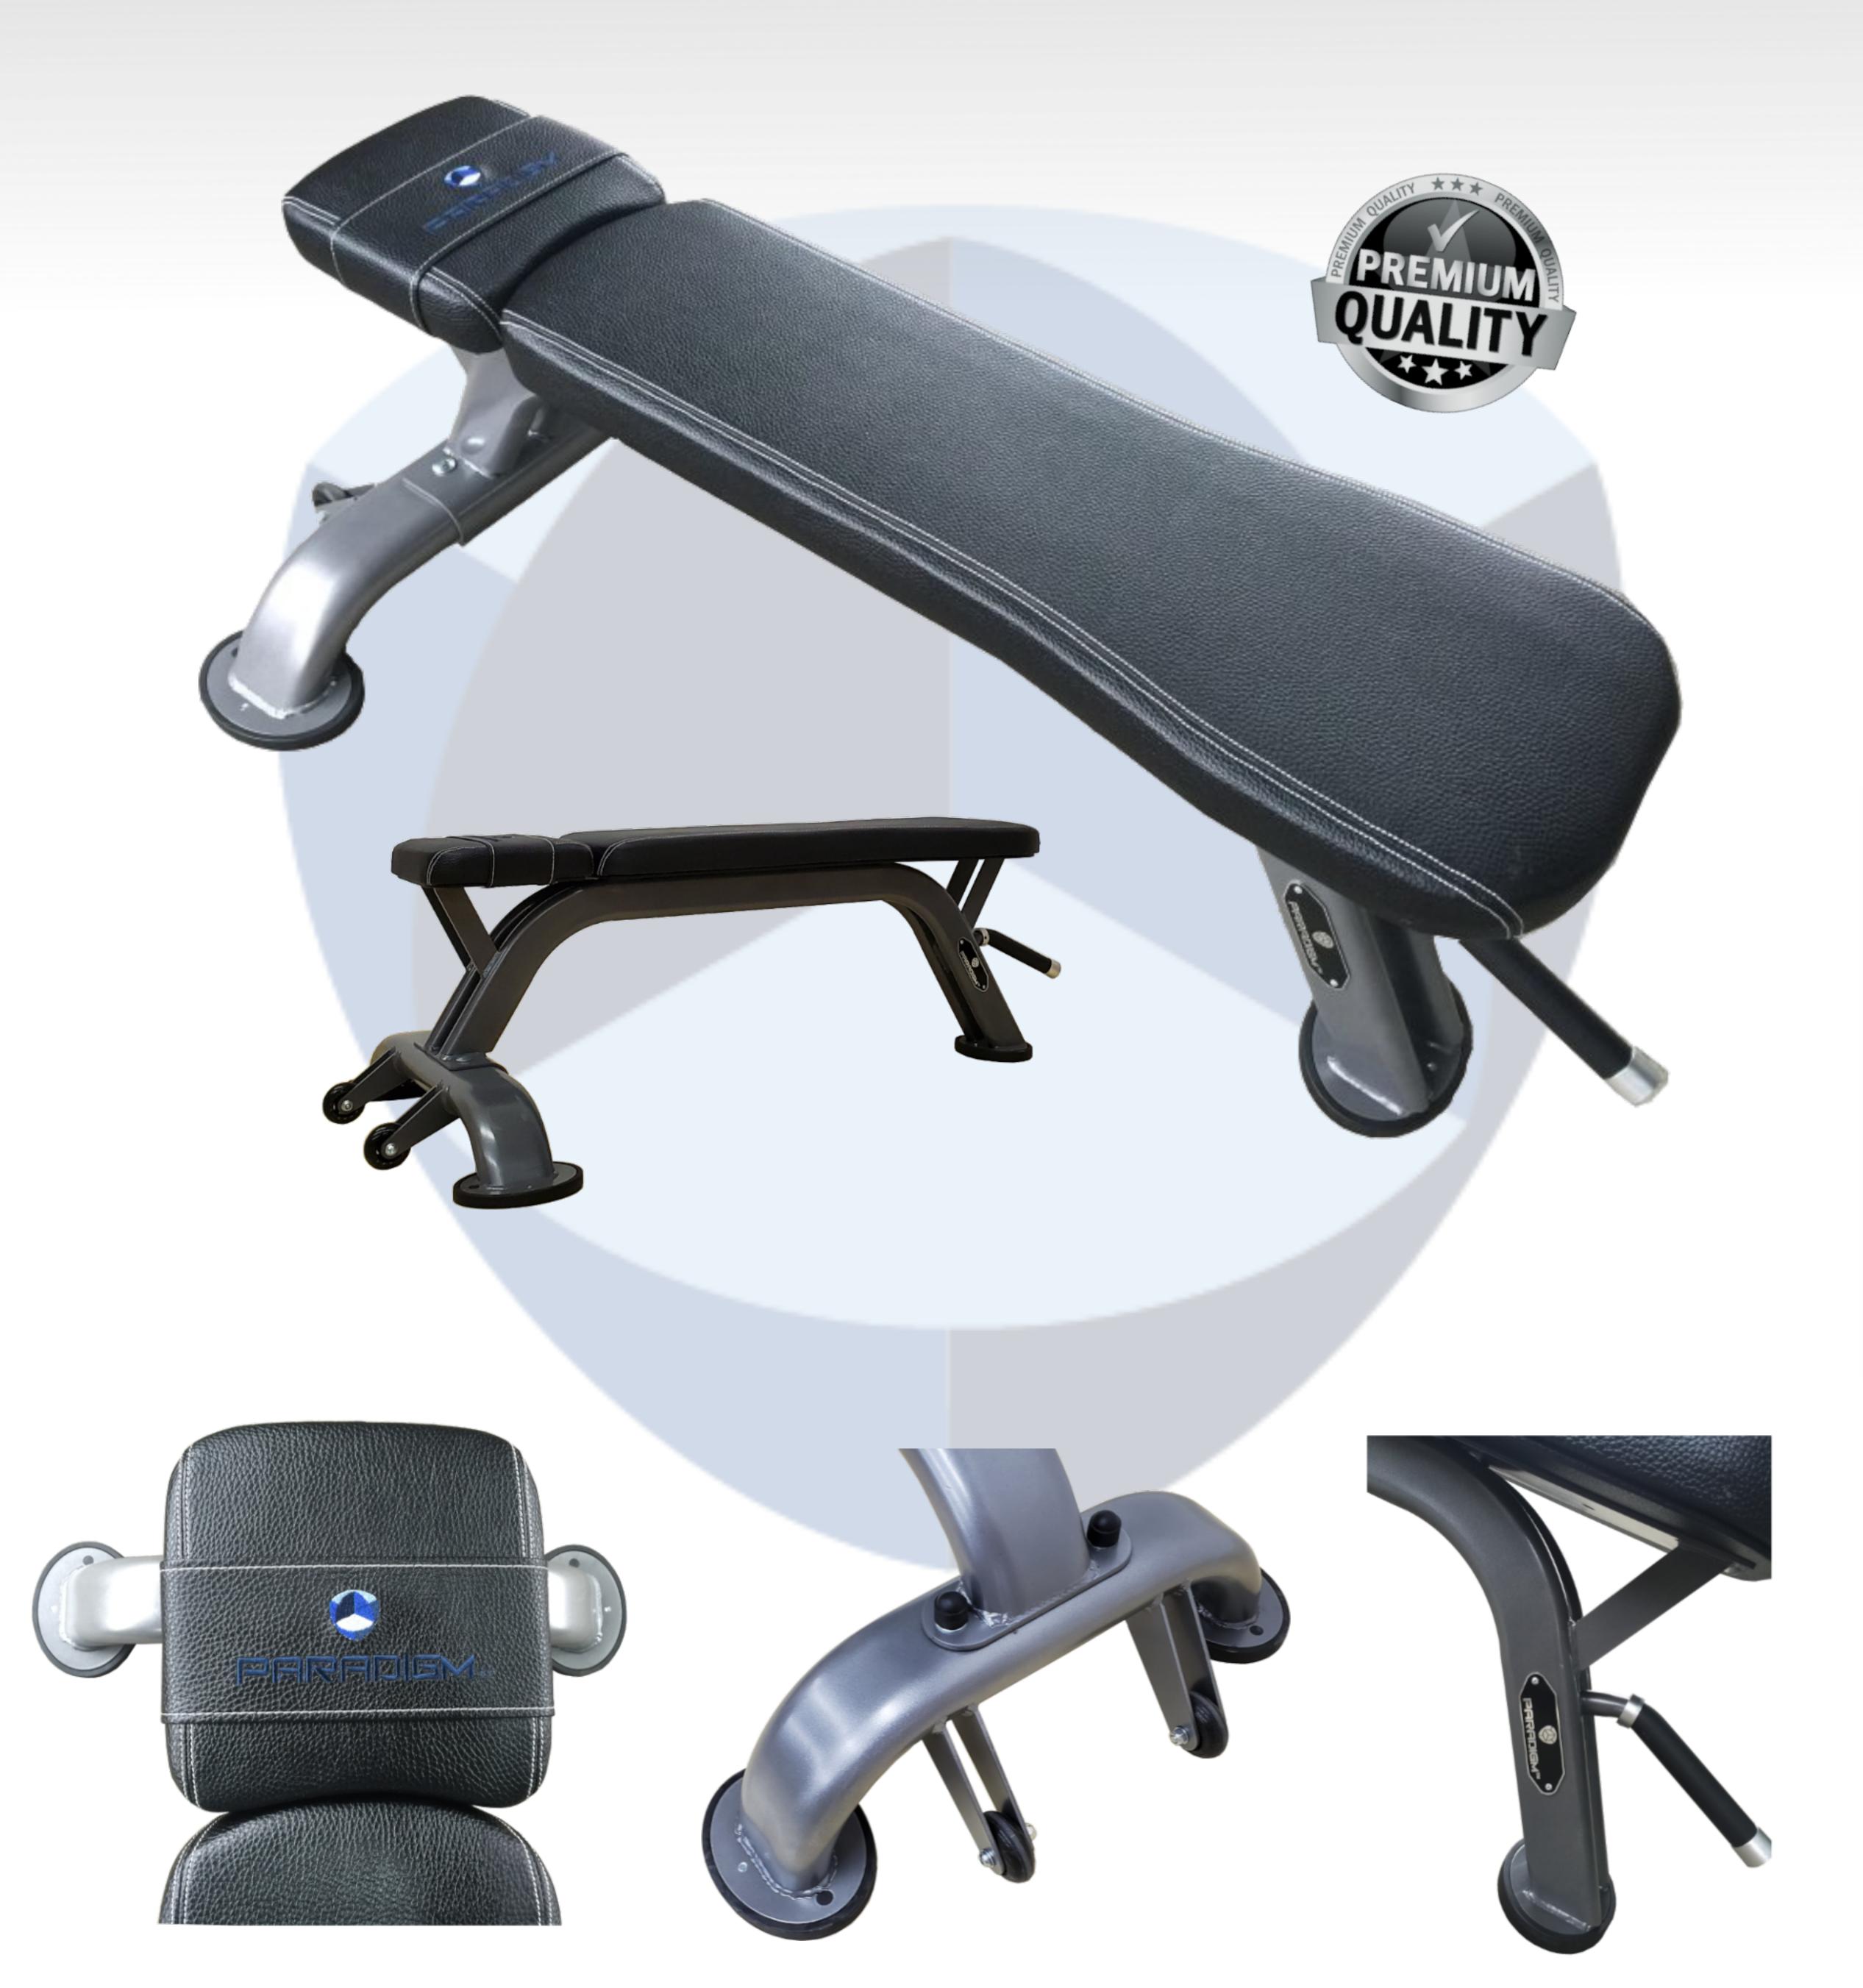

## FREEWEIGHT FLAT BENCH

A comfortable and supportive flat bench that offers great durability.

## Features

- Easy Lift & Roll
- Space Efficient
- Heavy-Duty Frame
- Commercial-Grade Upholstery
- Molded Rubber Feet

## Specifications:

Dimensions (L x W x H):
52" x 29" x 18" / 132 cm x 74 cm x 46 cm
Pads: High Resilience Polyurethane Foam
Product Weight: 55 lbs. / 25 kg
Lifetime Residential Warranty\*
Light Commercial Warranty\*
\*Visit paradigmfitnessequipment.com/warranty-information for full details