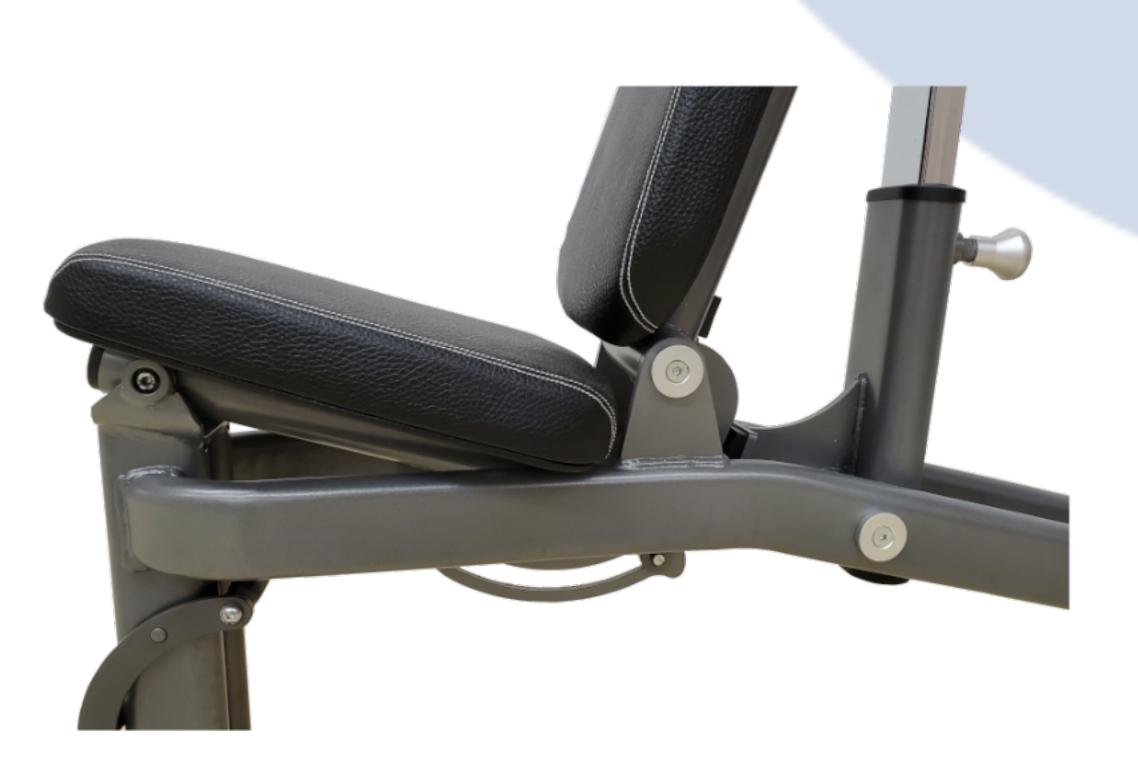

## Features

- ✓ Easy Lift & Roll
- Automatic Seat Angle Adjustments
- Easy Back Support Raising System
- ✓ 0° flat to 80° Back Support Positions
- Commercial-Grade Upholstery
- Molded Rubber Feet