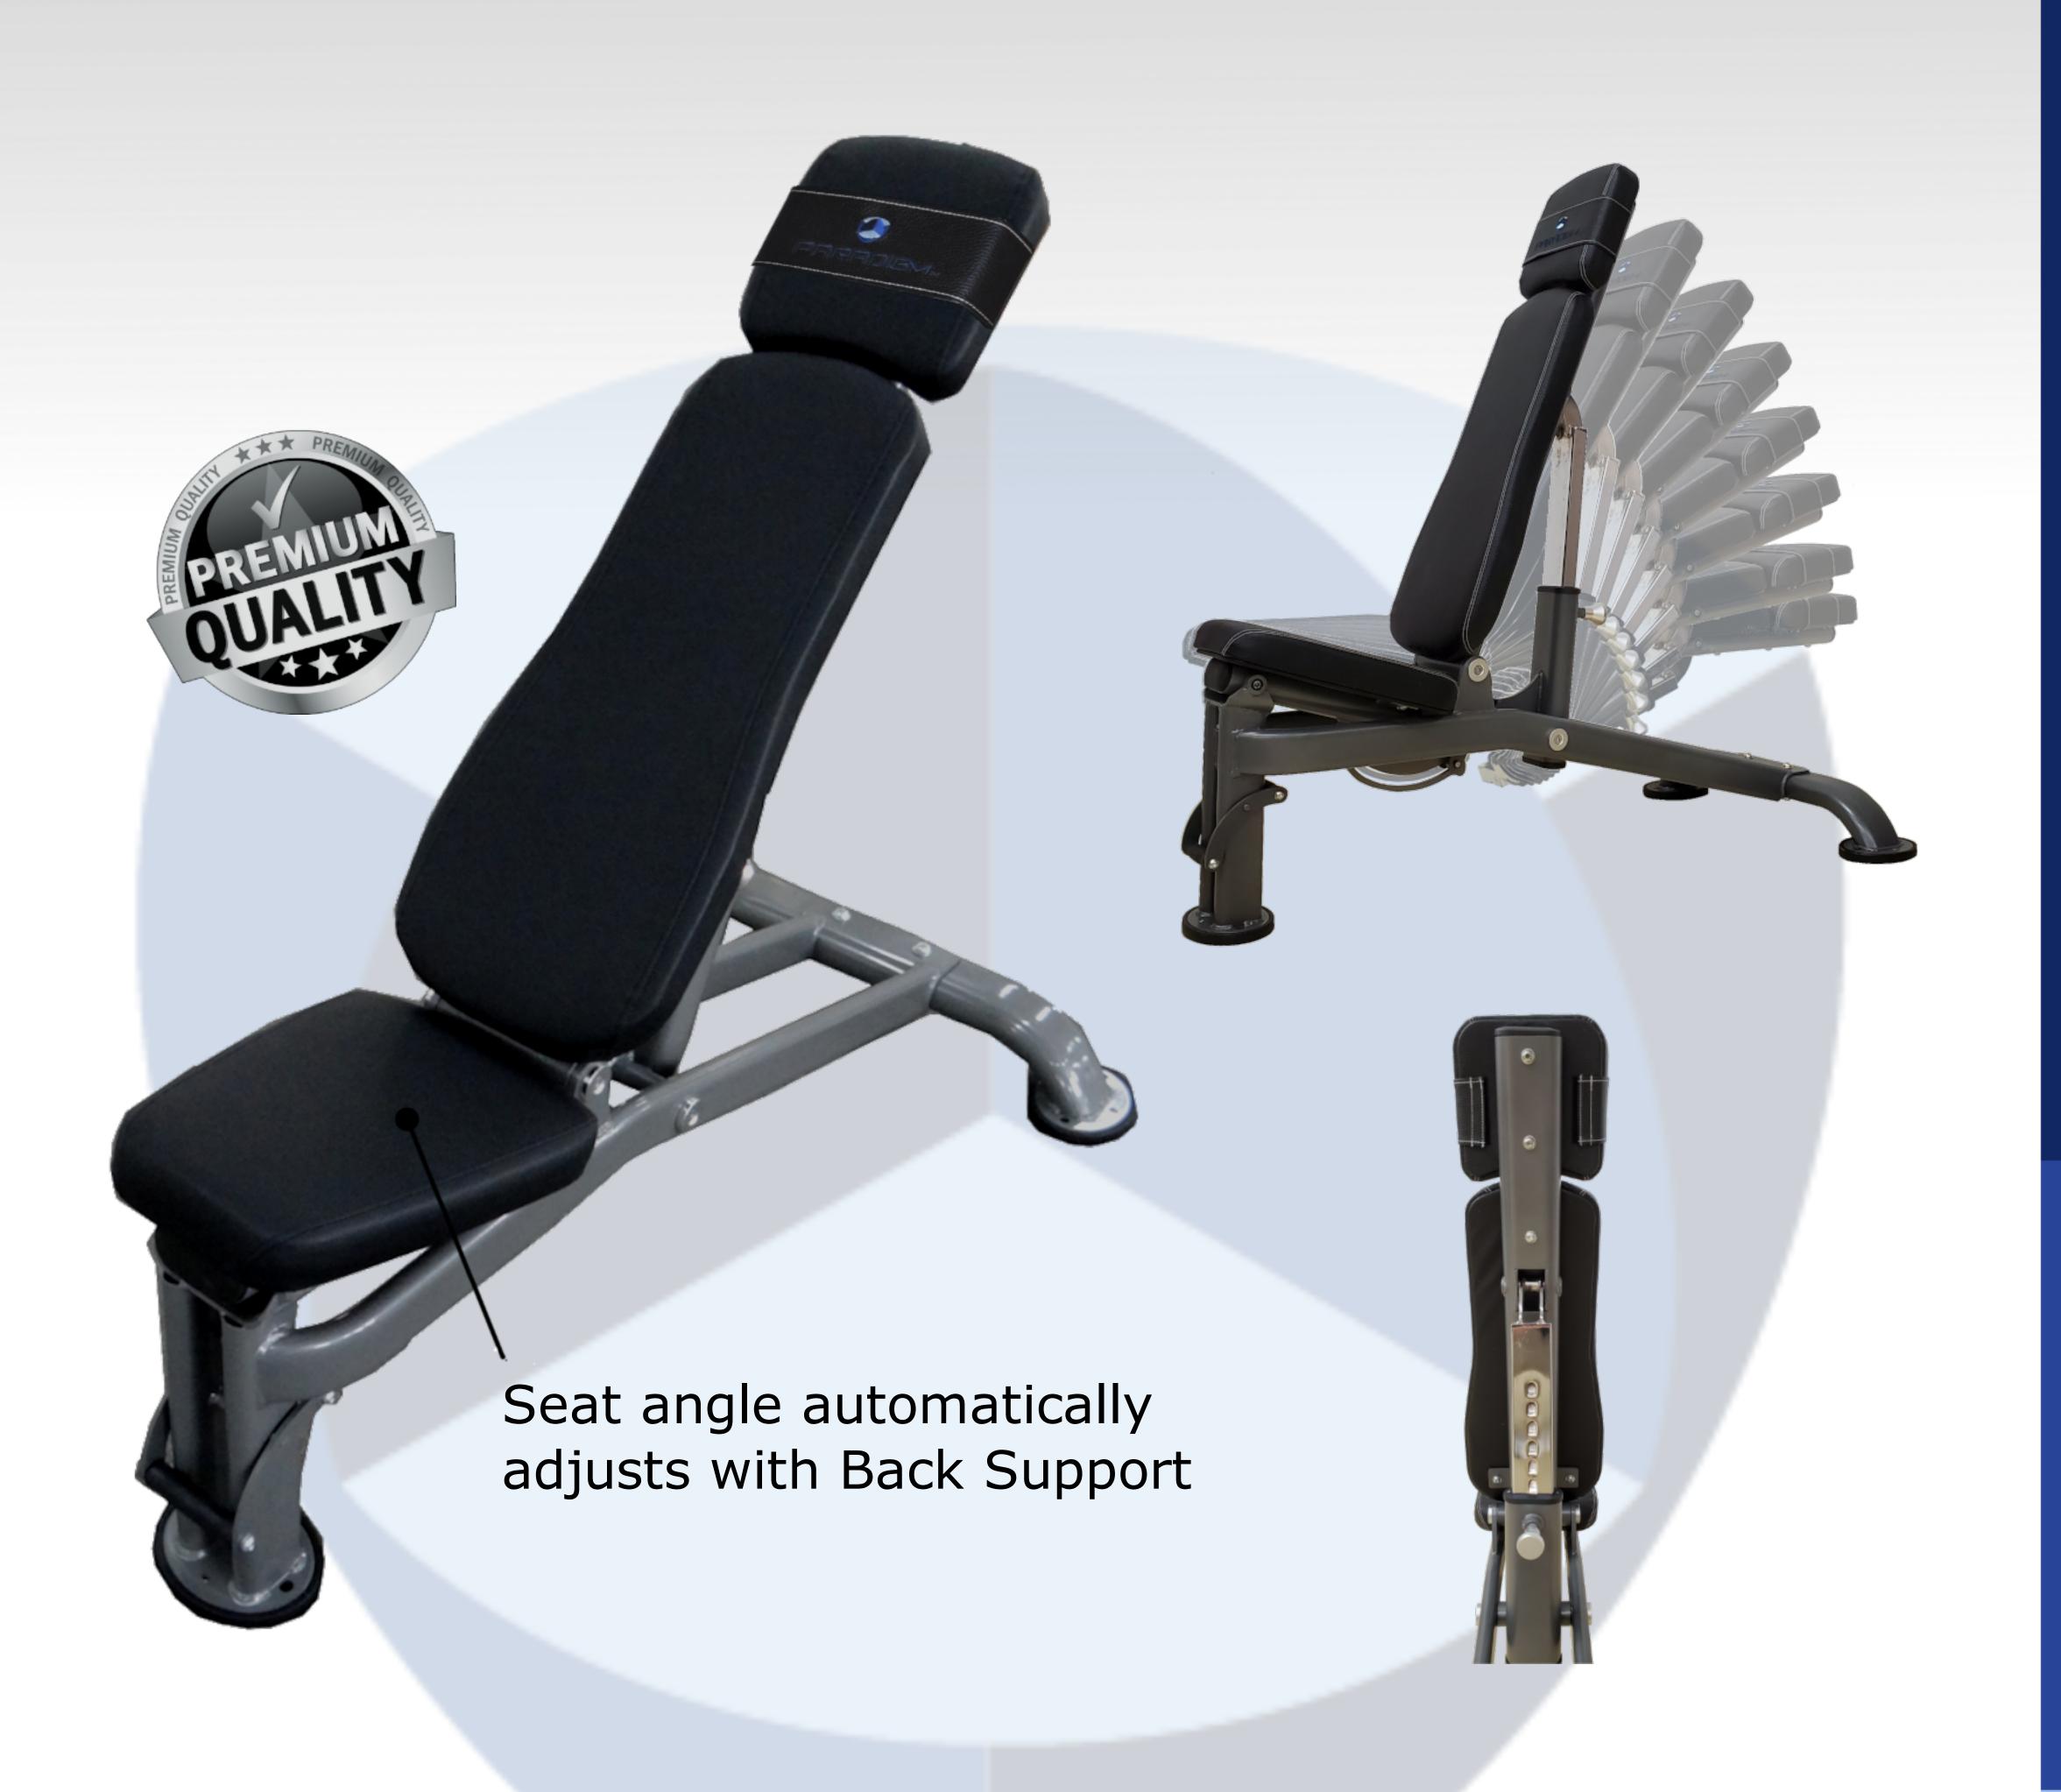

## FREEWEIGHT F.I. AUTO-BENCH

A premium Flat to 80° Incline Bench with automatic seat angle adjustments and an easy back support raising system.

## Features

- ✓ Easy Lift & Roll
- Automatic Seat Angle Adjustments
- Easy Back Support Raising System
- ✓ 0° flat to 80° Back Support Positions
- Commercial-Grade Upholstery
- Molded Rubber Feet