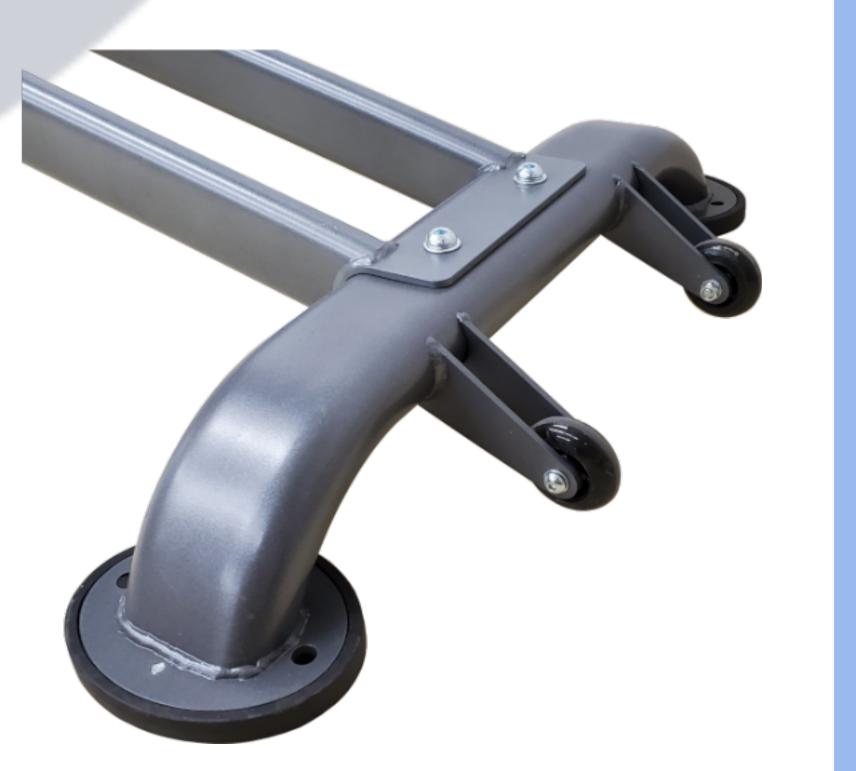

## Features

- ✓ Easy Lift & Roll
- Automatic Seat Angle Adjustments
- Easy Back Support Raising System
- ✓ 0° flat to 80° Back Support Positions
- Commercial-Grade Upholstery
- Molded Rubber Feet