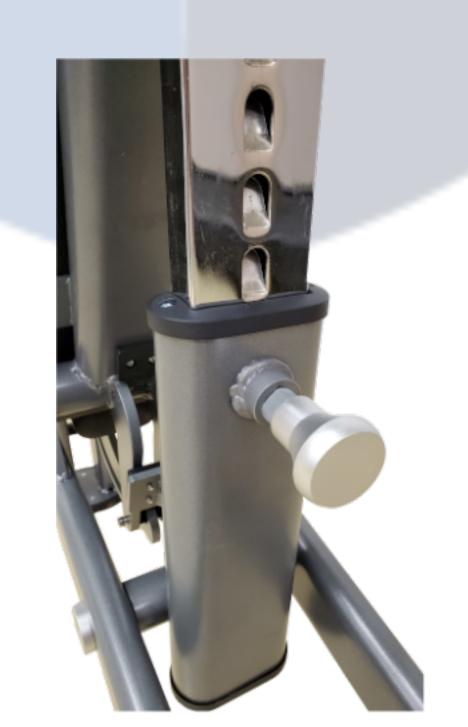

## Features

- ✓ Easy Lift & Roll
- Automatic Seat Angle Adjustments
- Easy Back Support Raising System
- ✓ 0° flat to 80° Back Support Positions
- Commercial-Grade Upholstery
- Molded Rubber Feet