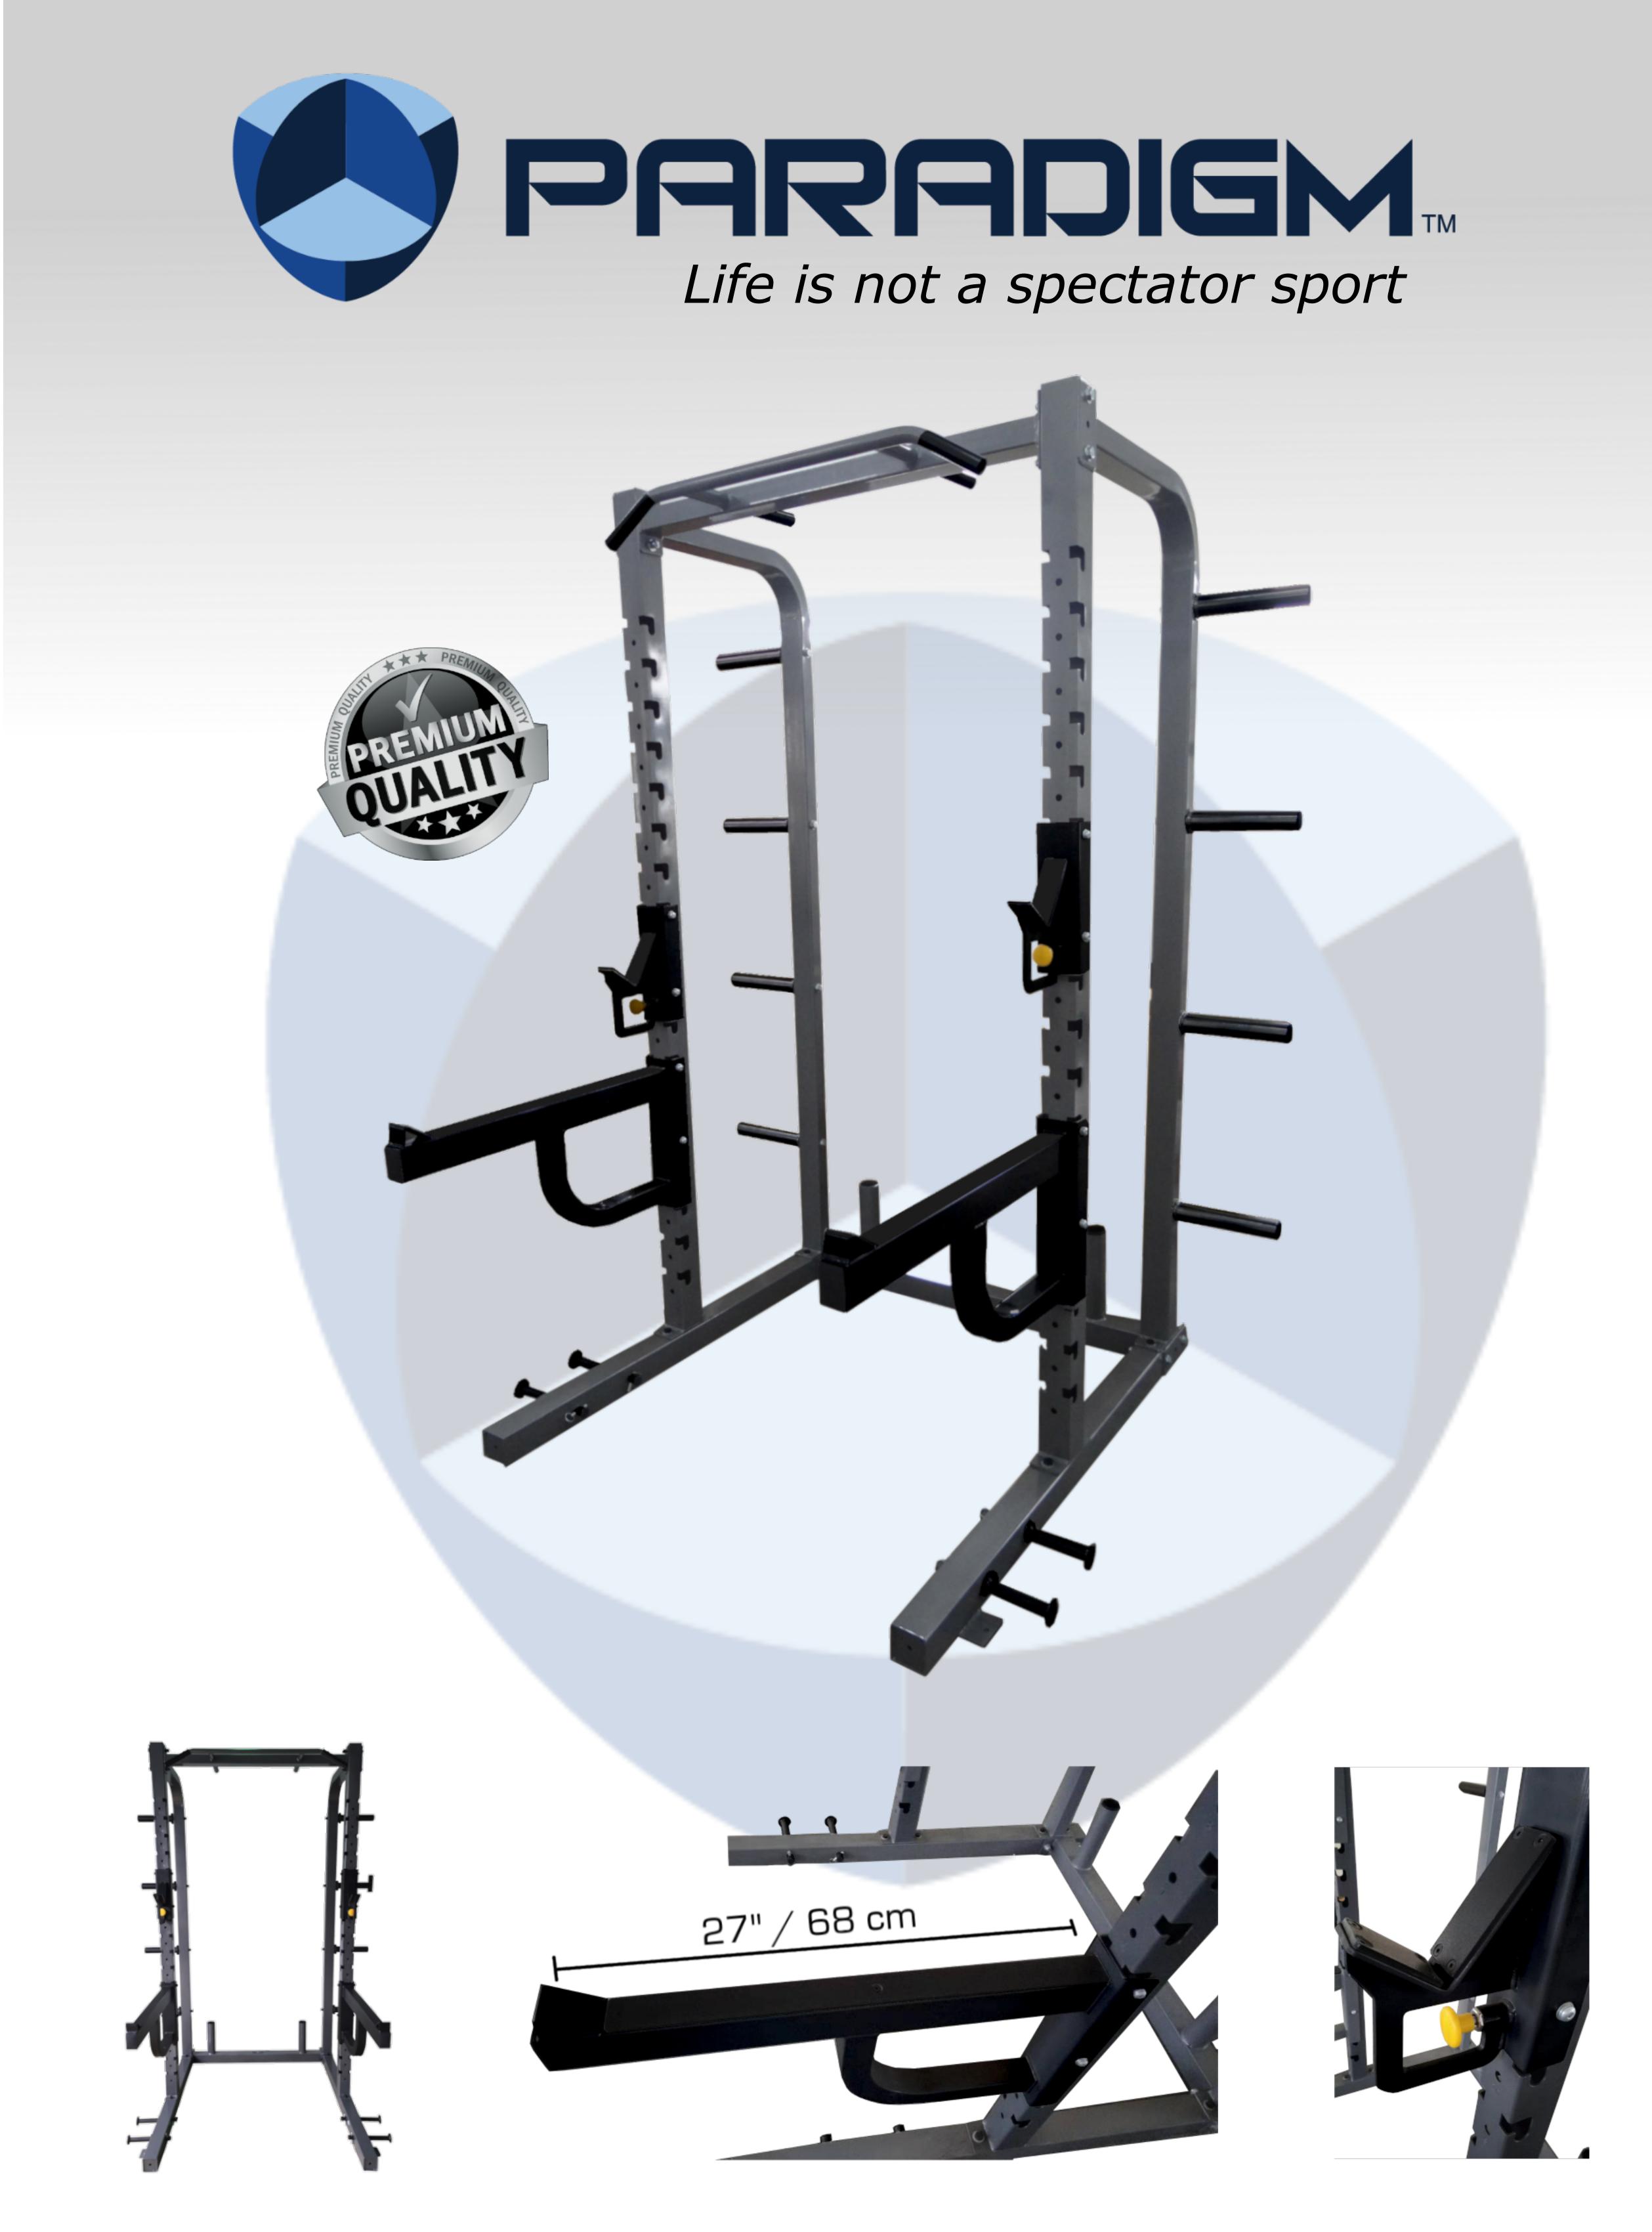

## FREEWEIGHT FALE RACK

A heavy-duty half rack that blends safety, variety and durability.

## Features

- ✓ 17 Laser Cut Adjustment Positions
- ✓ 27" / 68 cm Long Safety Spotters
- Quick Change J-Cups
- Integrated Multi-Grip Pull-up Bar
- ✓ 8 Olympic Plate & 2 Olympic Bar Holders
- ✓ 4 Front Band Pegs
- Protective Surfaces

## **Specifications:**

Adjustment Positions: 17 Adjustment Increments: 4" / 10 cm Safety Spotter Length: 27" / 68 cm Safety Spotter Min. Height Setting: 21" / 54 cm Interior Workout Space: 42" x 48" / 106 x 122 cm Dimensions (L x W x H): 69" x 63" x 89" / 175 cm x 160 cm x 226 cm Product Weight: 302 lbs. / 137 kg Lifetime Residential Warranty\* Light Commercial Warranty\* \*Visit paradigmfitnessequipment.com/warranty-information for full details